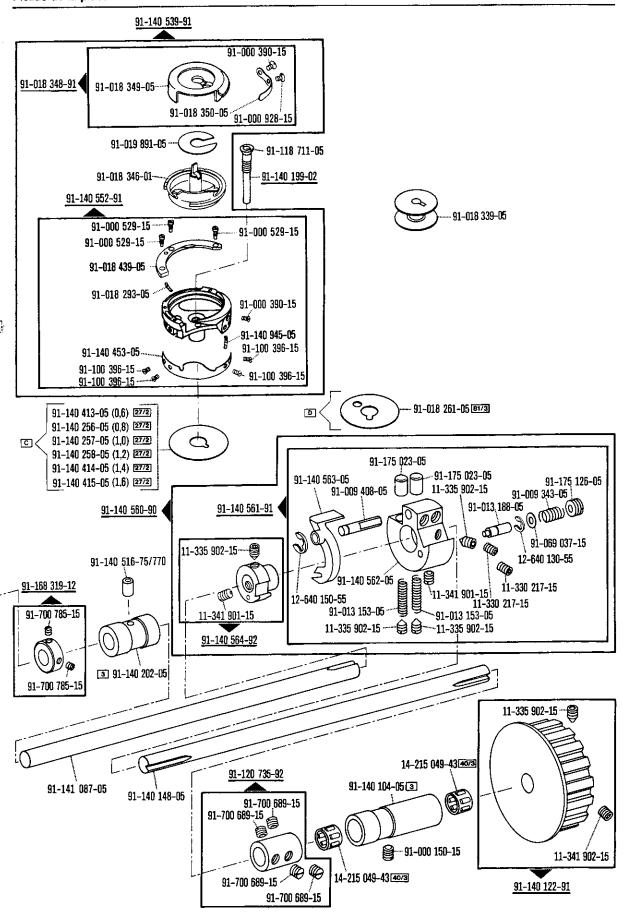

n A. : se voir légende registre A. : se ver explicaciones del registro A. : se

Basic parts Pièces de base liezas básicas

17







siehe Erläuterungen Register A-199
see explanations in section A-199



<sup>21</sup> 

Basisteile

Basic parts Pièces de base



<sup>\*</sup> Nur in Verbind Only in conjun

Nur in Verbindung mit Unterklasse -900/56
 Only in conjunction with subclass -900/56
 Uniquement en liaison avec la sous-classe -900/56

 Sale as combinación con la subclasa -900/56







siehe Erläuterungen Register A. 
see explanations in section A.

Nur in Verbindung mit Unterklasse -900/56
 Only in conjunction with subclass -900/56





Basisteile Basic parts Pièces de base

Piezas básicas



siehe Erläuterungen Register A. 
see explanations in section A. 
voir légende registre A.



siehe Erläuterungen Register A. 8 see explanations in section A. 8

Basic parts Pièces de base



30

Nur in Verbindung mit Unterklasse -900/56 Only in conjunction with subclass -900/56 Uniquement en liaison avec la sous-classe -900/56 Sõlo en combinación con la subclase -900/56 siehe Erläuterungen Register (A)- (99)
see explanations in section (A)- (99)
voir légende registre (A)- (99)
ver explicaciones del registro (A)- (99)







siehe Ertäuterungen Register A. 199
see explanations in section A. 199
voir légende registre A. 199





see explanations in section (A) (9)
see explanations in section (A) (9)
voir légende registre (A) (9)
ver explicaciones del registro (A) (9)



siehe Erläuterungen Register A-99
see explanations in section A-99



siehe Erläuterungen Register [A] [9]
see e