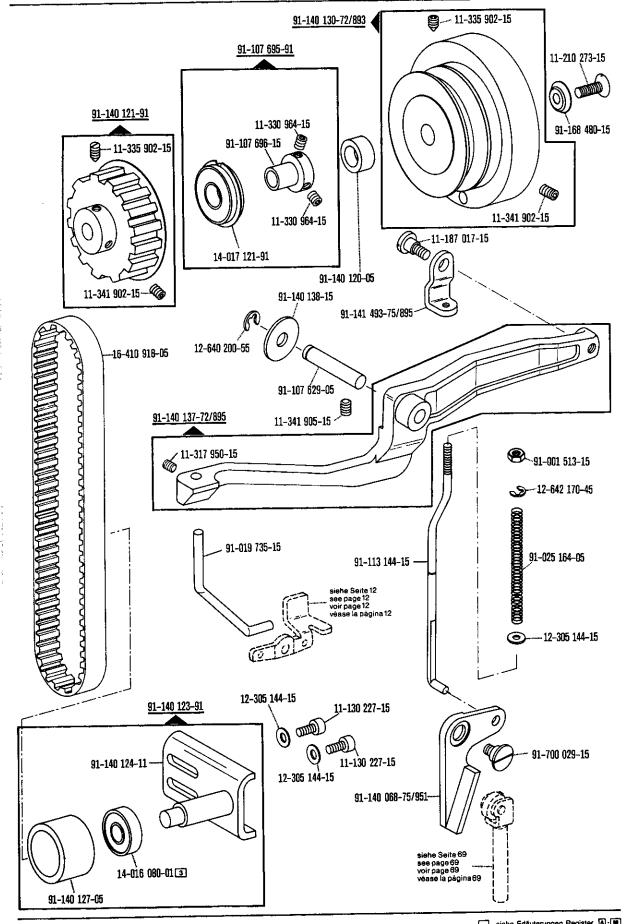

Explication des codes Explicaciones de los códigos Kopf-, Arm-, Grundplatten- und Gehäuseteile Needle head parts, arm-, base plate-, and housing parts Pièce de téte, bras, plaque fondamentale et carcasse Piezas de la cabeza, del brazo, de la placa base y de la carcasa Nadelstangen-Schalteinrichtung Disengageable right and left needles -720/02-944/01 Commande de barres à aigulles Barra de aguja desconectable a izquierda y derecha Rollfuß-Einrichtung Roller presser -750/01 Dispositif à pied à roulette Pie rodante Fadenabschneid-Einrichtung Thread trimmer -900/56 Coupe-fil Cortahilos Presserfuß-Automatik Automatic presser foot lifter -910/04 Relève-pied automatique **Alzaprensatelas** Verriegelungs-Einrichtung Backtacking mechanism -911/35 Dispositif à points d'arrêt Rematador Wartungseinheit Air filter / lubricator -925/02 Conditionneur d'air comprimé Grupo acondicionador del aire comprimido Zubehörteile, Einstellehren, Fadenöler, Teile zur Fadenbremse Accessory parts, Adjustment gauges, Table of thread lubricants, Thread retainer components Accessoires, calibres, tableau dos lubrifiants, pièces du frein de fil Accesorios, Calibres de ajuste, Tabla de lubricantes, Piezas del frenahilos Knielüfterteile, Anschlußteile zum Pedal Knee lifter parts, Connecting parts for pedal Pièces du releveur de genouilière, Raccords de pédale Piezas del alzaprensatelas por rodillera, Piezas de empalme del pedal Motoranschlußsatz, Positionsgeber Motor connection kit, Synchronizer Jeu de pièces à raccorder le moteur, synchronisateur Juego de piezas de conexión del motor, Sincronizador Keilriemenscheiben- und Schmiermitteltabelle Table of pulleys and lubricants Tableau des poulie pour courroie trapézoídales et des lubrifiants

Nähwerkzeuge und Apparate Gauge parts and attachments

| A    | Ausführung A<br>Model A<br>Version A<br>Tipo A                                                       |
|------|------------------------------------------------------------------------------------------------------|
| В    | Ausführung B<br>Model B<br>Version B<br>Tipo B                                                       |
| B/C  | Ausführung B/C<br>Model B/C<br>Version B/C<br>Tipo B/C                                               |
| С    | Ausführung C<br>Model C<br>Version C<br>Tipo C                                                       |
| C/D  | Ausführung C/D<br>Model C/D<br>Version C/D<br>Tipo C/D                                               |
| D    | Ausführung D<br>Model D<br>Version D<br>Tipo D                                                       |
| N    | Stichlänge 6,0 mm.<br>Stitch length 6.0 mm.<br>Longueur du point 6,0 mm.<br>Largo de puntada 6,0 mm. |
| N2,5 | Stichlänge 2,5 mm.<br>Stitch length 2,5 mm.<br>Longueur du point 2,5 mm.<br>Largo de puntada 2,5 mm. |

Stichlänge 4,5 mm.

Stitch length 4,5 mm.
Longueur du point 4,5 mm.
Largo de puntada 4,5 mm.

4,5

| N8   | Stichlänge 6,0 mm. Stitch length 6.0 mm. Longueur du point 6,0 mm. Largo de puntada 6,0 mm.                                                                                                                                                                                                                                      |
|------|----------------------------------------------------------------------------------------------------------------------------------------------------------------------------------------------------------------------------------------------------------------------------------------------------------------------------------|
|      | Unterklassenabhängig, Teilenummer siehe Nähwerkzeuge und Apparate. Subclass-dependent, for part number see gauge parts and attachments. Fonction de la sous-classe; pour le numéro de la pièce, voir "organes de couture et guides". Dependientes de la subclase, para el número de pieza véase "órganos de costura y aparatos". |
| 3    | Geklebt Part cemented Pièce collée Pieza pegada                                                                                                                                                                                                                                                                                  |
| 3/1  | Gesichert mit Loctite. Secured with Loctite. Bioqué par Loctite. Asegurado con Loctite.                                                                                                                                                                                                                                          |
| 4    | Ausführungsart bei Bestellung angeben. Model to be stated on order. Préciser le modèle à la commande. Indíquese el tipo en los pedidos.                                                                                                                                                                                          |
| 5    | Nähmuster bzw. Material einsenden. Submit sewing sample or material. Joindre échantillons de couture ou matières. Enviense muestras de costura.                                                                                                                                                                                  |
| 6    | Nadeldicke und Spitzenform bei Bestellung angeben. Needle size and style of point to be stated on order. Préciser la grosseur de l'aiguille et la forme de la pointe à la commande. Grosor de aguja y forma de la punta, indiquese en los pedidos.                                                                               |
| 10   | Nadelabstand Needle gauge Ecartement des aiguilles Distancia entre agujas                                                                                                                                                                                                                                                        |
| 10/2 | Nadelabstand bei Besteilung angeben. Needle gauge to be stated on order. Ecartement des aiguilles;à préciser à la commande.                                                                                                                                                                                                      |

Indíquese en los pedidos la distancia entre agujas..

Zubehör
Accessories
Accessoires
Accesorios

27/2 Eingeklammerte Zahl = Dicke in mm.
Number in brackets = thickness in mm.
Chiffre entre parenthèses = épaisseur en mm.
Cifra entre paréntesis = espesor en mm.

Eingeklammerte Zahl = Länge in mm.

Number in brackets = length in mm.

Chiffre entre parenthèses = longueur en mm.

Cifra entre paréntesis = largura en mm.

Sonderausführung Special version Version spéciale Tipo especial

28

28/6

32

Sonderausführung, nur in Verbindung mit Distanzscheibe Nr. 91-140 414-05 oder Nr.91-140 415-05(siehe Seite 51 und 52).

Special version, only in conjunction with spacing washer No. 91-140 414-05 or No. 91-140 415-05(see page 51 and 52).

Version spéciale, uniquement en liaison avec la rondelle intercalaire n° 91-140 414-05 ou n° 91-140 415-05(voir page 51 et 52).

Tipo especial, sól0 en combinación con la arandela distanciadora N° 91-140 414-05 ó N° 91-140 415-05(véase página 51 y 52).

Sonderausführung, Greiferbügel ohne Gegenspitze.

Special version of sewing hook with hook gib without heel.

Version spéciale de crochet, avec archet sans pointe.

Tipo especial, garfio con arco del garfio sin punta.

Beim Einbau dieses Teiles wird für die Paßgenauigkeit zum Anschlußteil keine Garantie übernommen; zweckmäßig vollständiges Aggregat bestellen. No guarantee is assumed that this part will fit the mating part; it is best to order a complete assembly. Aucune garantie ne pourra être assurée quant à la précision d'ajustage de cette pièce avec la pièce correspondante; il est indiqué de commander un mécanisme complet. Al montar esta pieza no se asume garantia alguna en cuanto a la tolerancia y precisión de ajuste respecto a la pieza correspondiente; por esta razón, se recomienda pedir el grupo completo.

- Beim Einbau dieses Teiles ist Nacharbeit erforderlich.
  When fitting this part re-work is required.
  Retouches nécessaires au montage.
  Al montar esta pieza hay que retocarla antes.
- 35/1
  Bei Montage vernieten.
  To be riveted after assembly.
  River après montage.
  Remáchese después del montaje.
- Füllen mit 280-1-120 144, Bestellnummer siehe Seite 78.