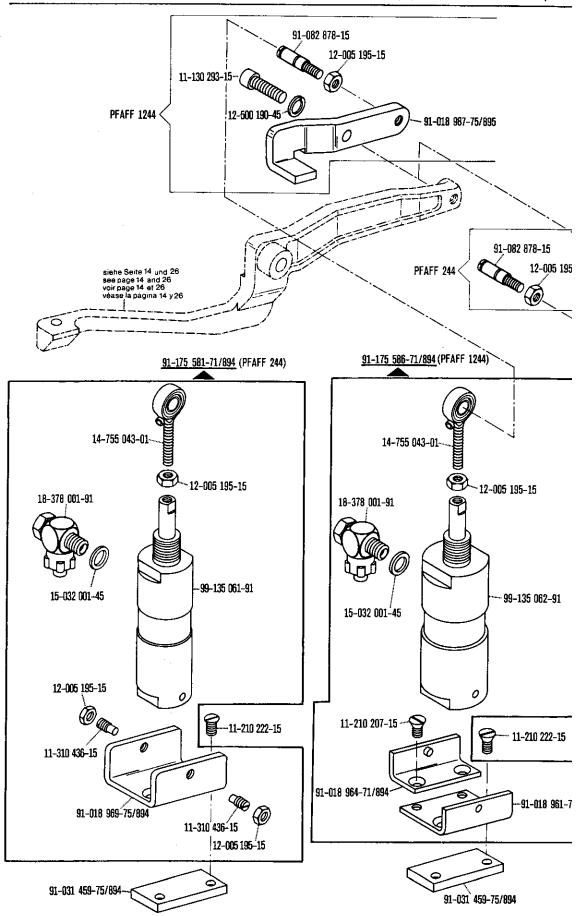

Einstellehren Adjustment gauges Calibres Calibres de ajuste

zur • pour for • para

PFAFF 244; 1244

Teile zur Fadenbremse Thread retainer components Pièces du frein de fil Piezas del frenahilos

zur pour for para PFAFF 244; 1244