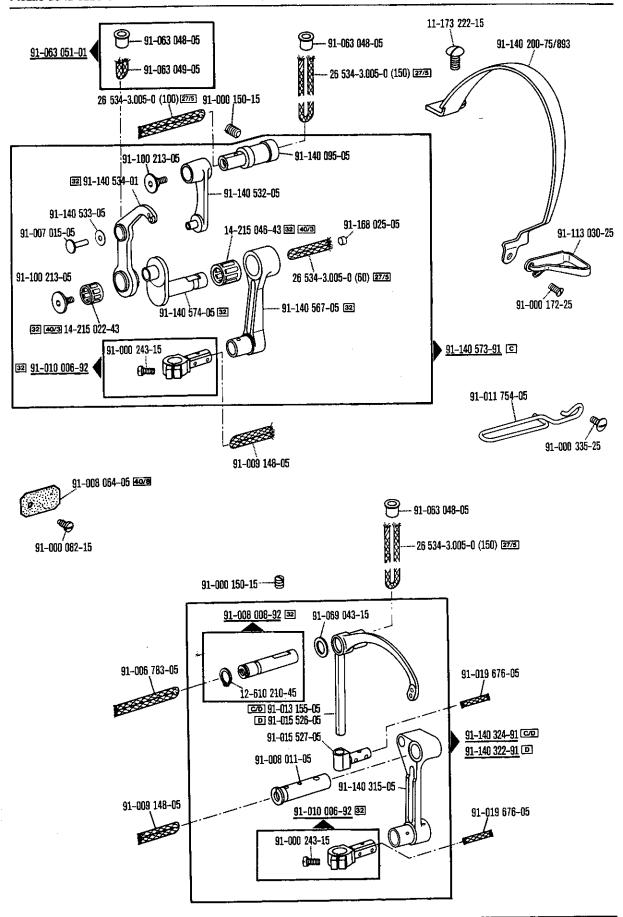

ur"x" = gros moletage. Valor x = grueso dentado.

96

Länge angeben. State length. Préciser longueur. Indiquese la largura.



Basistèlle Basic parts Pièces de base Piezas basicas









siehe Erläuterungen Register A · 🗐
see explanations in section A · 🗐

Basisteile

Basic parts Pièces de base



Nur in Verbindung mit Unterklasse -900/56 Only in conjunction with subclass -900/56 Uniquement en liaison avec la sous-classe -900/56 Sólo en combinación con la subclase -900/56

siehe Erläuterungen Register A. : se explanations in section A. : se voir légende registre A. : se ver explicaciones del registro A. : se

Basic parts Pièces de base liezas básicas

17







siehe Erläuterungen Register A-199
see explanations in section A-199



<sup>21</sup> 

Basisteile

Basic parts Pièces de base



<sup>\*</sup> Nur in Verbind Only in conjun

Nur in Verbindung mit Unterklasse -900/56
 Only in conjunction with subclass -900/56
 Uniquement en liaison avec la sous-classe -900/56

 Sale as combinación con la subclasa -900/56







siehe Erläuterungen Register A. 
see explanations in section A.

Nur in Verbindung mit Unterklasse -900/56
 Only in conjunction with subclass -900/56





Basisteile Basic parts Pièces de base

Piezas básicas



siehe Erläuterungen Register A. 
see explanations in section A. 
voir légende registre A.



siehe Erläuterungen Register A. 8 see explanations in section A. 8

Basic parts Pièces de base



30

Nur in Verbindung mit Unterklasse -900/56 Only in conjunction with subclass -900/56 Uniquement en liaison avec la sous-classe -900/56 Sõlo en combinación con