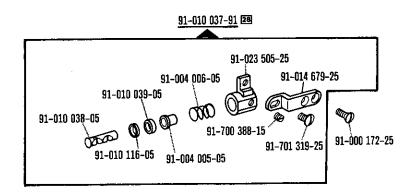

t Unterklasse -910/04 Includes subclass -910/04 Comprend la sous-classe -910/04





91-107 886-15

-911/...

siehe Erläuterungen Register A. 99
see explanations in section A. 99
voir légende registre A. 99

Beinhaltet Unterklasse -910/04 Includes subclass -910/04 Comprend la sous-classe -910/04







-925/..

siehe Erläuterungen Register A. :
see explanations in section A. :
voir légende registre A. :



siehe Erläuterungen Register A. 199
see explanations in section A. 199
voir légende registre A. 199
ver explicaciones del registro A. 199

















Einstellehren Adjustment gauges Calibres Calibres de ajuste

zur • pour for • para

PFAFF 244; 1244





Teile zur Fadenbremse Thread retainer components Pièces du frein de fil Piezas del frenahilos

zur pour for para PFAFF 244; 1244











siehe Erläuterungen Register A : 99: see explanations in section A : 99:



siehe Erläuterungen Register A. .
see explanations in section A. .
voir légende registre A. .



| Nähgeschwindigkeit max Stiche/min<br>Maximum sewing speed in s.p.m.<br>Nombre de points max./mn<br>Número máx. de puntadas por minuto | Motordrehzahl U/min<br>Motor speed in r.p.m.<br>Régime moteur en tours/mn<br>Régimen del motor en r.p.m. | Frequenz<br>Frequency<br>Fréquence<br>Frecuencia | Handrad-Durchmesser¹) in mm<br>Balance wheel diameter¹) in mm<br>Diamétre du volant¹) en mm<br>Diámetro del volante¹) en mm | Keilriemenscheiben-Durchmesser¹, in mm<br>V-belt pully diameter¹ in mm<br>Diamètre de la poulie à gorge¹, en mm<br>Diámetro de la polea para correa en "V"¹)<br>en mm | Teilenummer der Keilriemens