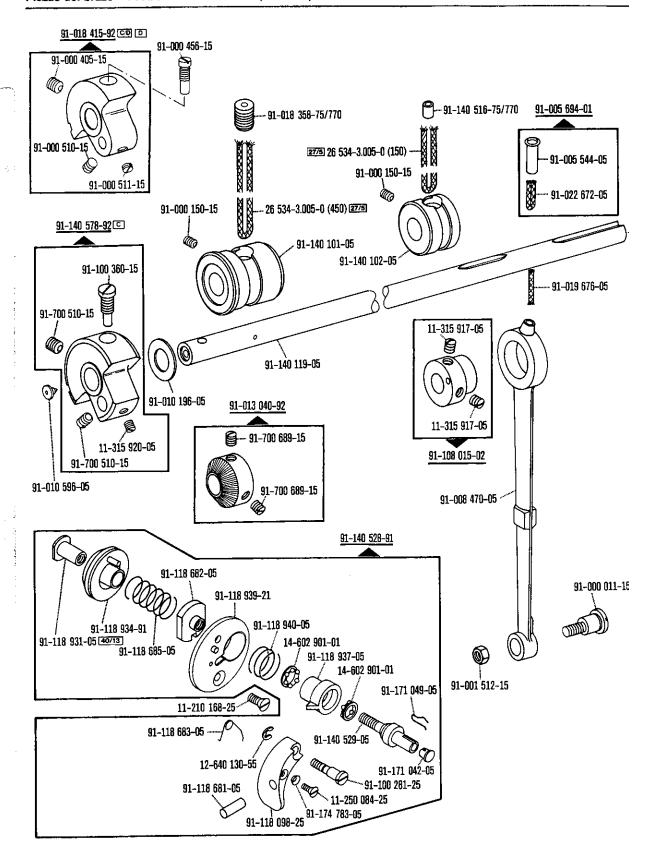

96

Länge angeben. State length. Préciser longueur. Indiquese la largura.

Basistèlle Basic parts Pièces de base Piezas basicas

siehe Erläuterungen Register A · 🗐
see explanations in section A · 🗐

Basisteile

Basic parts Pièces de base

Nur in Verbindung mit Unterklasse -900/56 Only in conjunction with subclass -900/56 Uniquement en liaison avec la sous-classe -900/56 Sólo en combinación con la subclase -900/56

siehe Erläuterungen Register A. : se explanations in section A. : se voir légende registre A. : se ver explicaciones del registro A. : se

Basic parts Pièces de base liezas básicas

17

siehe Erläuterungen Register A-199
see explanations in section A-199

<sup>21</sup> 

Basisteile

Basic parts Pièces de base

<sup>\*</sup> Nur in Verbind Only in conjun

Nur in Verbindung mit Unterklasse -900/56
 Only in conjunction with subclass -900/56
 Uniquement en liaison avec la sous-classe -900/56

 Sale as combinación con la subclasa -900/56

siehe Erläuterungen Register A. 
see explanations in section A.

Nur in Verbindung mit Unterklasse -900/56
 Only in conjunction with subclass -900/56

Basisteile Basic parts Pièces de base

Piezas básicas

siehe Erläuterungen Register A. 
see explanations in section A. 
voir légende registre A.

siehe Erläuterungen Register A. 8 see explanations in section A. 8

Basic parts Pièces de base

30

Nur in Verbindung mit Unterklasse -900/56 Only in conjunction with subclass -900/56 Uniquement en liaison avec la sous-classe -900/56 Sõlo en combinación con la subclase -900/56 siehe Erläuterungen Register (A)- (99)
see explanations in section (A)- (99)
voir légende registre (A)- (99)
ver explicaciones del registro (A)- (99)