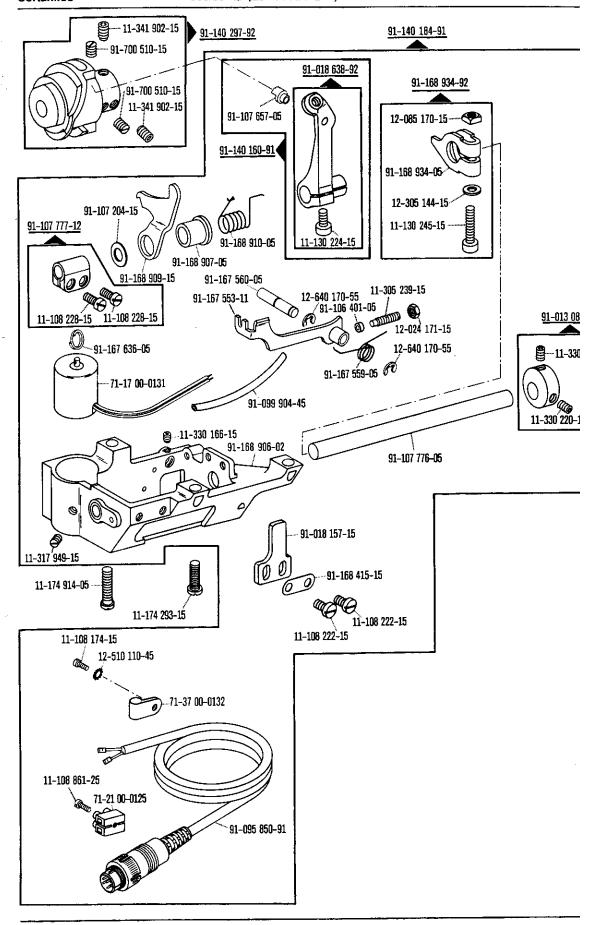

Explication des codes Explicaciones de los códigos Kopf-, Arm-, Grundplatten- und Gehäuseteile Needle head parts, arm-, base plate-, and housing parts Pièce de téte, bras, plaque fondamentale et carcasse Piezas de la cabeza, del brazo, de la placa base y de la carcasa Nadelstangen-Schalteinrichtung Disengageable right and left needles -720/02-944/01 Commande de barres à aigulles Barra de aguja desconectable a izquierda y derecha Rollfuß-Einrichtung Roller presser -750/01 Dispositif à pied à roulette Pie rodante Fadenabschneid-Einrichtung Thread trimmer -900/56 Coupe-fil Cortahilos Presserfuß-Automatik Automatic presser foot lifter -910/04 Relève-pied automatique **Alzaprensatelas** Verriegelungs-Einrichtung Backtacking mechanism -911/35 Dispositif à points d'arrêt Rematador Wartungseinheit Air filter / lubricator -925/02 Conditionneur d'air comprimé Grupo acondicionador del aire comprimido Zubehörteile, Einstellehren, Fadenöler, Teile zur Fadenbremse Accessory parts, Adjustment gauges, Table of thread lubricants, Thread retainer components Accessoires, calibres, tableau dos lubrifiants, pièces du frein de fil Accesorios, Calibres de ajuste, Tabla de lubricantes, Piezas del frenahilos Knielüfterteile, Anschlußteile zum Pedal Knee lifter parts, Connecting parts for pedal Pièces du releveur de genouilière, Raccords de pédale Piezas del alzaprensatelas por rodillera, Piezas de empalme del pedal Motoranschlußsatz, Positionsgeber Motor connection kit, Synchronizer Jeu de pièces à raccorder le moteur, synchronisateur Juego de piezas de conexión del motor, Sincronizador Keilriemenscheiben- und Schmiermitteltabelle Table of pulleys and lubricants Tableau des poulie pour courroie trapézoídales et des lubrifiants