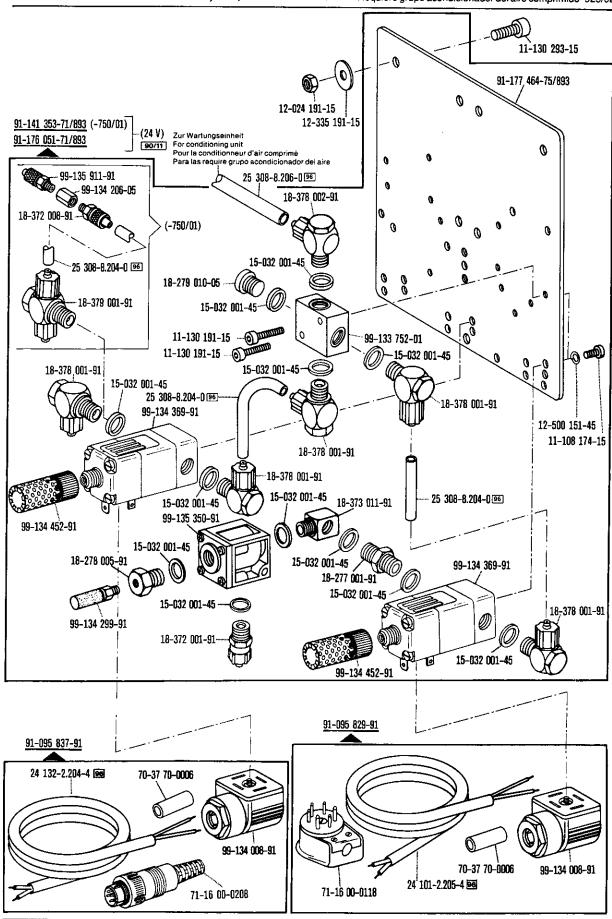

Beinhaltet Unterklasse -910/04 Includes subclass -910/04 Comprend la sous-classe -910/04

-925/..

siehe Erläuterungen Register A. :
see explanations in section A. :
voir légende registre A. :

siehe Erläuterungen Register A. 199
see explanations in section A. 199
voir légende registre A. 199
ver explicaciones del registro A. 199