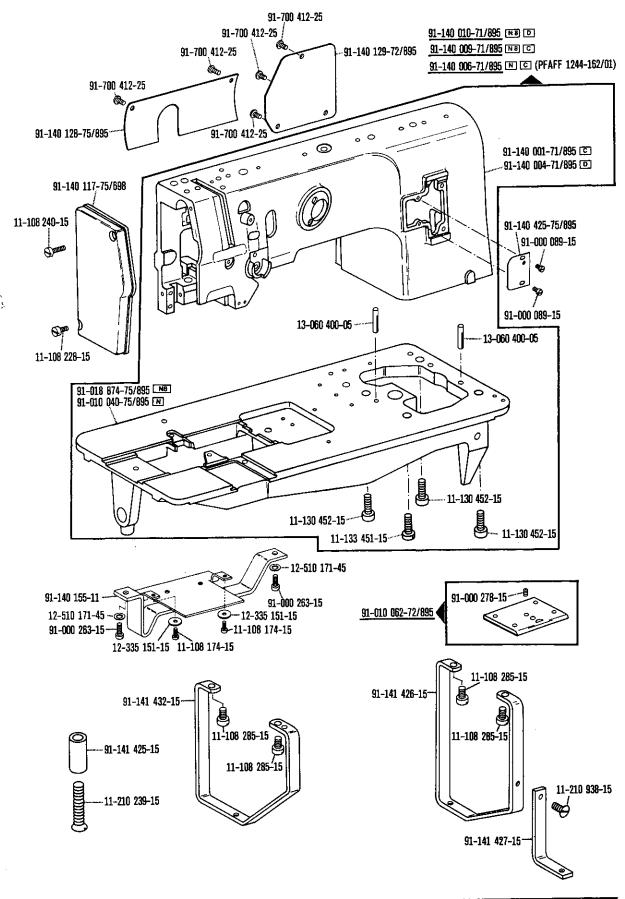

Explication des codes Explicaciones de los códigos Kopf-, Arm-, Grundplatten- und Gehäuseteile Needle head parts, arm-, base plate-, and housing parts Pièce de téte, bras, plaque fondamentale et carcasse Piezas de la cabeza, del brazo, de la placa base y de la carcasa Nadelstangen-Schalteinrichtung Disengageable right and left needles -720/02-944/01 Commande de barres à aigulles Barra de aguja desconectable a izquierda y derecha Rollfuß-Einrichtung Roller presser -750/01 Dispositif à pied à roulette Pie rodante Fadenabschneid-Einrichtung Thread trimmer -900/56 Coupe-fil Cortahilos Presserfuß-Automatik Automatic presser foot lifter -910/04 Relève-pied automatique **Alzaprensatelas** Verriegelungs-Einrichtung Backtacking mechanism -911/35 Dispositif à points d'arrêt Rematador Wartungseinheit Air filter / lubricator -925/02 Conditionneur d'air comprimé Grupo acondicionador del aire comprimido Zubehörteile, Einstellehren, Fadenöler, Teile zur Fadenbremse Accessory parts, Adjustment gauges, Table of thread lubricants, Thread retainer components Accessoires, calibres, tableau dos lubrifiants, pièces du frein de fil Accesorios, Calibres de ajuste, Tabla de lubricantes, Piezas del frenahilos Knielüfterteile, Anschlußteile zum Pedal Knee lifter parts, Connecting parts for pedal Pièces du releveur de genouilière, Raccords de pédale Piezas del alzaprensatelas por rodillera, Piezas de empalme del pedal Motoranschlußsatz, Positionsgeber Motor connection kit, Synchronizer Jeu de pièces à raccorder le moteur, synchronisateur Juego de piezas de conexión del motor, Sincronizador Keilriemenscheiben- und Schmiermitteltabelle Table of pulleys and lubricants Tableau des poulie pour courroie trapézoídales et des lubrifiants