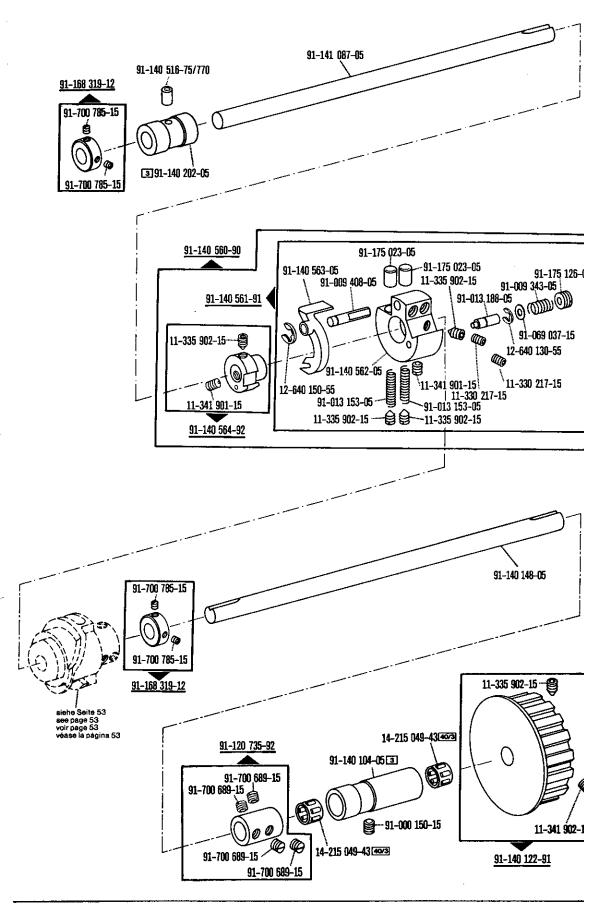

Explication des codes Explicaciones de los códigos Kopf-, Arm-, Grundplatten- und Gehäuseteile Needle head parts, arm-, base plate-, and housing parts Pièce de téte, bras, plaque fondamentale et carcasse Piezas de la cabeza, del brazo, de la placa base y de la carcasa Nadelstangen-Schalteinrichtung Disengageable right and left needles -720/02-944/01 Commande de barres à aigulles Barra de aguja desconectable a izquierda y derecha Rollfuß-Einrichtung Roller presser -750/01 Dispositif à pied à roulette Pie rodante Fadenabschneid-Einrichtung Thread trimmer -900/56 Coupe-fil Cortahilos Presserfuß-Automatik Automatic presser foot lifter -910/04 Relève-pied automatique **Alzaprensatelas** Verriegelungs-Einrichtung Backtacking mechanism -911/35 Dispositif à points d'arrêt Rematador Wartungseinheit Air filter / lubricator -925/02 Conditionneur d'air comprimé Grupo acondicionador del aire comprimido Zubehörteile, Einstellehren, Fadenöler, Teile zur Fadenbremse Accessory parts, Adjustment gauges, Table of thread lubricants, Thread retainer components Accessoires, calibres, tableau dos lubrifiants, pièces du frein de fil Accesorios, Calibres de ajuste, Tabla de lubricantes, Piezas del frenahilos Knielüfterteile, Anschlußteile zum Pedal Knee lifter parts, Connecting parts for pedal Pièces du releveur de genouilière, Raccords de pédale Piezas del alzaprensatelas por rodillera, Piezas de empalme del pedal Motoranschlußsatz, Positionsgeber Motor connection kit, Synchronizer Jeu de pièces à raccorder le moteur, synchronisateur Juego de piezas de conexión del motor, Sincronizador Keilriemenscheiben- und Schmiermitteltabelle Table of pulleys and lubricants Tableau des poulie pour courroie trapézoídales et des lubrifiants

Basic parts Pièces de base

Nur in Verbindung mit Unterklasse -900/56 Only in conjunction with subclass -900/56 Uniquement en liaison avec la sous-classe -900/56 Sólo en combinación con la subclase -900/56