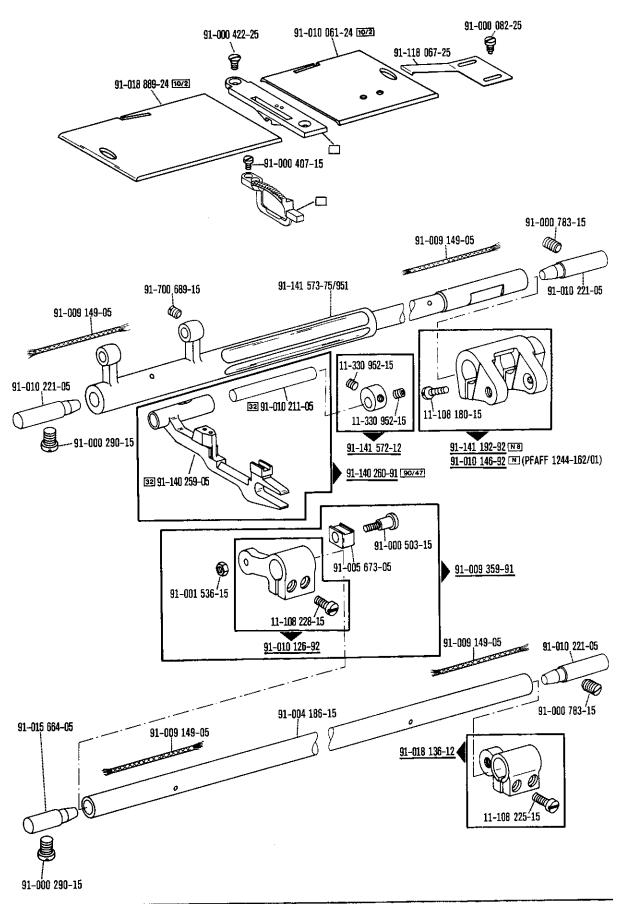

de base liezas básicas

17







siehe Erläuterungen Register A-199
see explanations in section A-199



<sup>21</sup> 

Basisteile

Basic parts Pièces de base



<sup>\*</sup> Nur in Verbind Only in conjun

Nur in Verbindung mit Unterklasse -900/56
 Only in conjunction with subclass -900/56
 Uniquement en liaison avec la sous-classe -900/56

 Sale as combinación con la subclasa -900/56







siehe Erläuterungen Register A. 
see explanations in section A.

Nur in Verbindung mit Unterklasse -900/56
 Only in conjunction with subclass -900/56





Basisteile Basic parts Pièces de base

Piezas básicas



siehe Erläuterungen Register A. 
see explanations in section A. 
voir légende registre A.



siehe Erläuterungen Register A. 8 see explanations in section A. 8

Basic parts Pièces de base



30

Nur in Verbindung mit Unterklasse -900/56 Only in conjunction with subclass -900/56 Uniquement en liaison avec la sous-classe -900/56 Sõlo en combinación con la subclase -900/56 siehe Erläuterungen Register (A)- (99)
see explanations in section (A)- (99)
voir légende registre (A)- (99)
ver explicaciones del registro (A)- (99)







siehe Ertäuterungen Register A. 199
see explanations in section A. 199
voir légende registre A. 199





see explanations in section (A) (9)
see explanations in section (A) (9)
voir légende registre (A) (9)
ver explicaciones del registro (A) (9)



siehe Erläuterungen Register A-99
see explanations in section A-99



siehe Erläuterungen Register [A] [9]
see explanations in section [A] [9]
voir légende registre [A] [9]
ver explicaciones del registro [A] [9