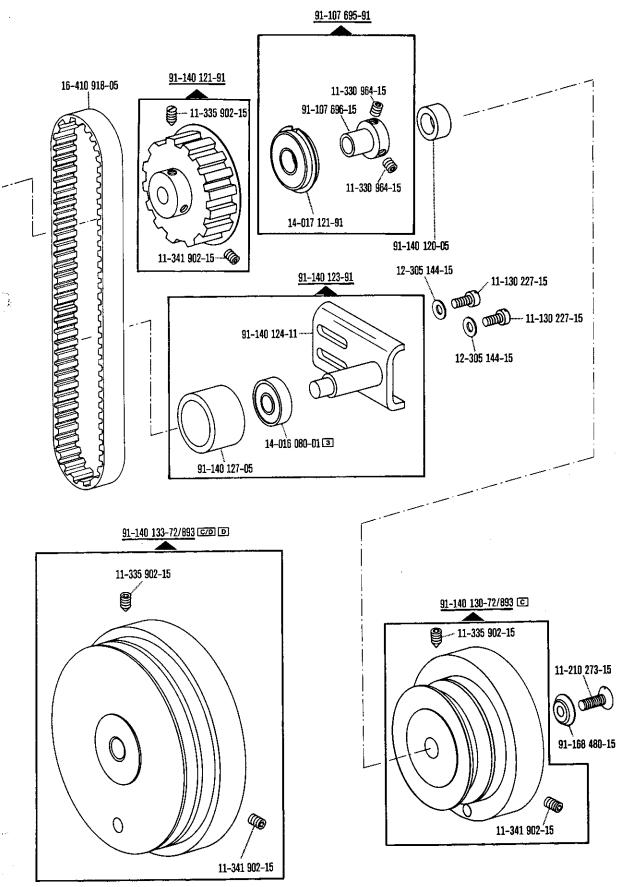

siehe Erläuterungen Register A : 99: see explanations in section A : 99:

siehe Erläuterungen Register A. .
see explanations in section A. .
voir légende registre A. .

| Nähgeschwindigkeit max Stiche/min<br>Maximum sewing speed in s.p.m.<br>Nombre de points max./mn<br>Número máx. de puntadas por minuto | Motordrehzahl U/min<br>Motor speed in r.p.m.<br>Régime moteur en tours/mn<br>Régimen del motor en r.p.m. | Frequenz<br>Frequency<br>Fréquence<br>Frecuencia | Handrad-Durchmesser¹) in mm<br>Balance wheel diameter¹) in mm<br>Diamétre du volant¹) en mm<br>Diámetro del volante¹) en mm | Keilriemenscheiben-Durchmesser¹, in mm<br>V-belt pully diameter¹ in mm<br>Diamètre de la poulie à gorge¹, en mm<br>Diámetro de la polea para correa en "V"¹)<br>en mm | Teilenummer der Keilriemenscheibe<br>Part number of V-belt pulley<br>Numéro de pièce des poulies à gorge<br>en V<br>Nº de las piezas de poleas para correas |
|---------------------------------------------------------------------------------------------------------------------------------------|----------------------------------------------------------------------------------------------------------|--------------------------------------------------|-----------------------------------------------------------------------------------------------------------------------------|-----------------------------------------------------------------------------------------------------------------------------------------------------------------------|-------------------------------------------------------------------------------------------------------------------------------------------------------------|
| PFAFF 244                                                                                                                             |                                                                                                          |                                                  |                                                                                                                             |                                                                                                                                                                       | 40,407,000,00                                                                                                                                               |
| 2900                                                                                                                                  | 2800                                                                                                     | 50 Hz                                            | 75                                                                                                                          | 67                                                                                                                                                                    | 16-437 020-05                                                                                                                                               |
| 2900                                                                                                                                  | 3400                                                                                                     | 60 Hz                                            | 75                                                                                                                          | 58                                                                                                                                                                    | 16-437 909-05                                                                                                                                               |
| 2500                                                                                                                                  | 2800                                                                                                     | 50Hz                                             | 75                                                                                                                          | 75                                                                                                                                                                    | 16-437 040-05                                                                                                                                               |
| 2500                                                                                                                                  | 3400                                                                                                     | 60Hz                                             | 75                                                                                                                          | 63                                                                                                                                                                    | 16-437 010-05                                                                                                                                               |
| PFAFF 1244                                                                                                                            |                                                                                                          |                                                  |                                                                                                                             |                                                                                                                                                                       |                                                                                                                                                             |
| 2000                                                                                                                                  | 1400                                                                                                     | 50Hz                                             | 75                                                                                                                          | 112                                                                                                                                                                   | 16-437 110-05                                                                                                                                               |
| 2000                                                                                                                                  | 1700                                                                                                     | 60Hz                                             | 75                                                                                                                          | 90                                                                                                                                                                    | 16-437 070-05                                                                                                                                               |
| 1600                                                                                                                                  | 1400                                                                                                     | 50Hz                                             | 75                                                                                                                          | 85                                                                                                                                                                    | 16-437 060-08                                                                                                                                               |
| 1600                                                                                                                                  | 1700                                                                                                     | 60Hz                                             | 75                                                                                                                          | 71                                                                                                                                                                    | 16-437 030-05                                                                                                                                               |
| 1000                                                                                                                                  | 1400                                                                                                     | 50Hz                                             | 120                                                                                                                         | 90                                                                                                                                                                    | 16-437 070-05                                                                                                                                               |
| 1000                                                                                                                                  | 1700                                                                                                     | 60Hz                                             | 120                                                                                                                         | 71                                                                                                                                                                    | 16-437 030-05                                                                                                                                               |
|                                                                                                                                       |                                                                                                          |                                                  |                                                                                                                             |                                                                                                                                                                       |                                                                                                                                                             |
|                                                                                                                                       |                                                                                                          |                                                  |                                                                                                                             |                                                                                                                                                                       |                                                                                                                                                             |