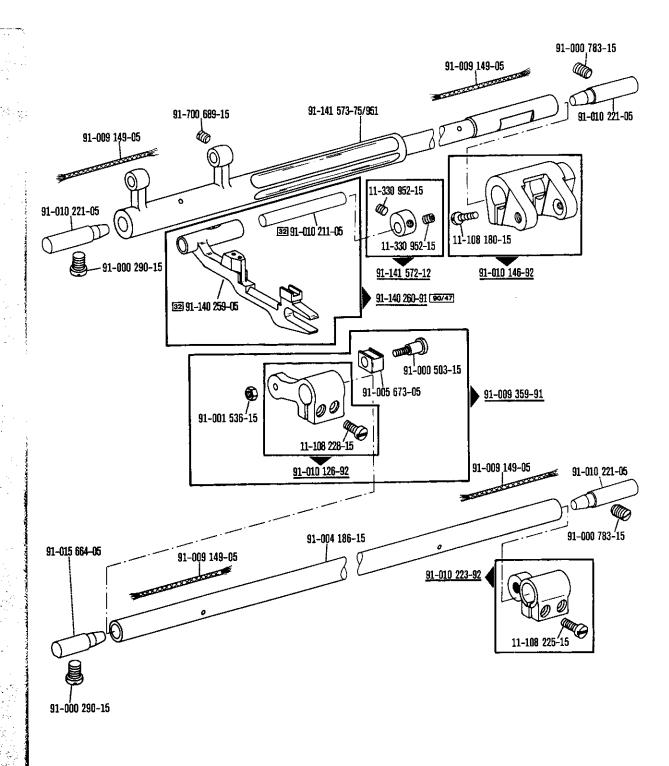

e = fine knurling. Valeur"x" = moletage fin. Valor x = fino dentado.

95/4

x-Wert = grob gerändelt. x-value = coarse knurling. Valeur"x" = gros moletage. Valor x = grueso dentado.

96

Länge angeben. State length. Préciser longueur. Indiquese la largura.



Basistèlle Basic parts Pièces de base Piezas basicas









siehe Erläuterungen Register A · 🗐
see explanations in section A · 🗐

Basisteile

Basic parts Pièces de base



Nur in Verbindung mit Unterklasse -900/56 Only in conjunction with subclass -900/56 Uniquement en liaison avec la sous-classe -900/56 Sólo en combinación con la subclase -900/56

siehe Erläuterungen Register A. : se explanations in section A. : se voir légende registre A. : se ver explicaciones del registro A. : se

Basic parts Pièces de base liezas básicas

17







siehe Erläuterungen Register A-199
see explanations in section A-199



<sup>21</sup> 

Basisteile

Basic parts Pièces de base



<sup>\*</sup> Nur in Verbind Only in conjun

Nur in Verbindung mit Unterklasse -900/56
 Only in conjunction with subclass -900/56
 Uniquement en liaison avec la sous-classe -900/56

 Sale as combinación con la subclasa -900/56







siehe Erläuterungen Register A. 
see explanations in section A.

Nur in Verbindung mit Unterklasse -900/56
 Only in conjunction with subclass -900/56





Basisteile Basic parts Pièces de base

Piezas básicas



siehe Erläuterungen Register A. 
see explanations in section A. 
voir légende registre A.



siehe Erläuterungen Register A. 8 see explanations in section A. 8

Basic parts Pièces de base



30

Nur in Verbindung mit Unt