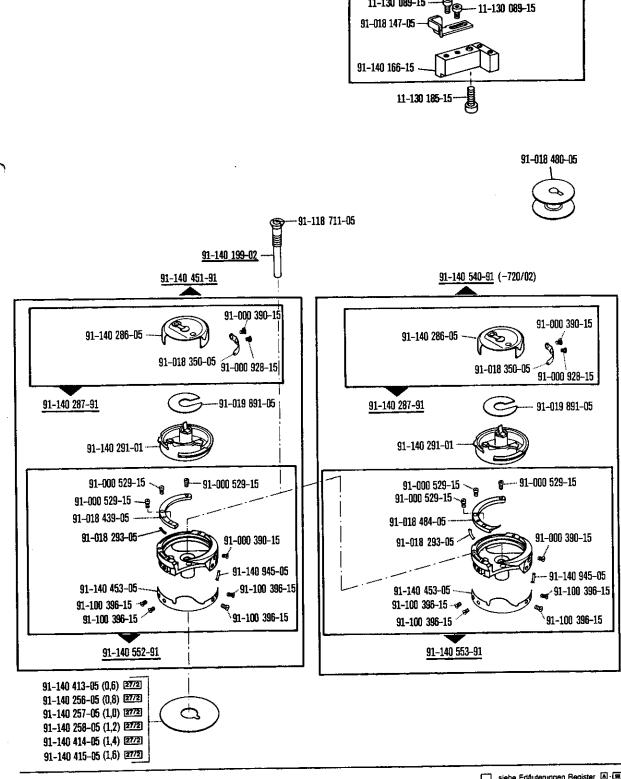

28

28/6

32

Sonderausführung, nur in Verbindung mit Distanzscheibe Nr. 91-140 414-05 oder Nr.91-140 415-05(siehe Seite 51 und 52).

Special version, only in conjunction with spacing washer No. 91-140 414-05 or No. 91-140 415-05(see page 51 and 52).

Version spéciale, uniquement en liaison avec la rondelle intercalaire n° 91-140 414-05 ou n° 91-140 415-05(voir page 51 et 52).

Tipo especial, sól0 en combinación con la arandela distanciadora N° 91-140 414-05 ó N° 91-140 415-05(véase página 51 y 52).