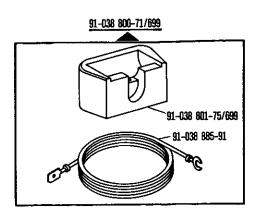

Basic parts Pièces de base

Nur in Verbindung mit Unterklasse -900/56 Only in conjunction with subclass -900/56 Uniquement en liaison avec la sous-classe -900/56 Sólo en combinación con la subclase -900/56

Beinhaltet Unterklasse -910/04 Includes subclass -910/04 Comprend la sous-classe -910/04

91-107 886-15

-911/...

siehe Erläuterungen Register A. 99
see explanations in section A. 99
voir légende registre A. 99

Beinhaltet Unterklasse -910/04 Includes subclass -910/04 Comprend la sous-classe -910/04

-925/..

siehe Erläuterungen Register A. :
see explanations in section A. :
voir légende registre A. :

siehe Erläuterungen Register A. 199
see explanations in section A. 199
voir légende registre A. 199
ver explicaciones del registro A. 199