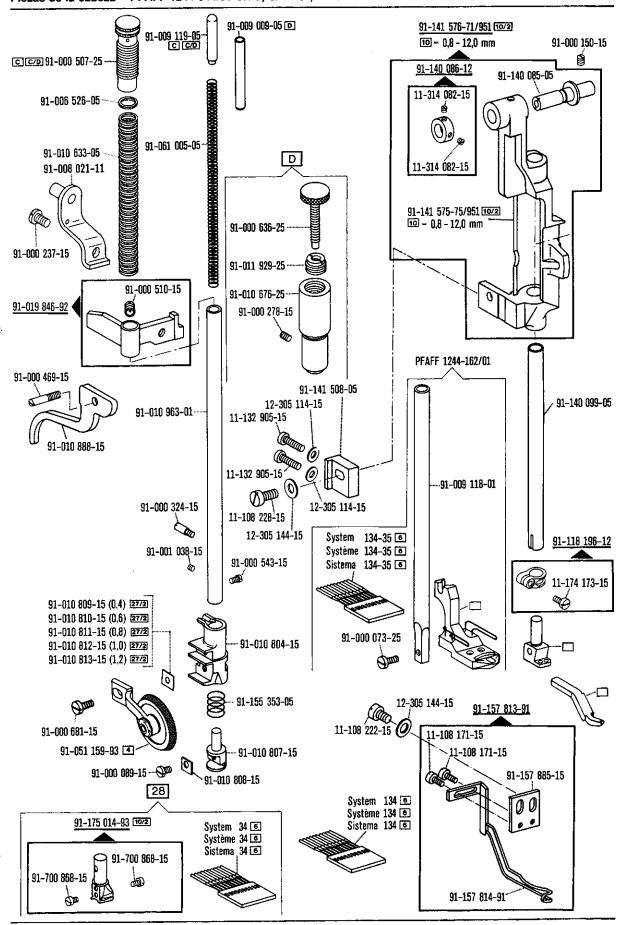

x-Wert = grob gerändelt. x-value = coarse knurling. Valeur"x" = gros moletage. Valor x = grueso dentado.

96

Länge angeben. State length. Préciser longueur. Indiquese la largura.



Basistèlle Basic parts Pièces de base Piezas basicas









siehe Erläuterungen Register A · 🗐
see explanations in section A · 🗐

Basisteile

Basic parts Pièces de base



Nur in Verbindung mit Unterklasse -900/56 Only in conjunction with subclass -900/56 Uniquement en liaison avec la sous-classe -900/56 Sólo en combinación con la subclase -900/56

siehe Erläuterungen Register A. : se explanations in section A. : se voir légende registre A. : se ver explicaciones del registro A. : se

Basic parts Pièces de base liezas básicas

17







siehe Erläuterungen Register A-199
see explanations in section A-199



<sup>21</sup> 

Basisteile

Basic parts Pièces de base



<sup>\*</sup> Nur in Verbind Only in conjun

Nur in Verbindung mit Unterklasse -900/56
 Only in conjunction with subclass -900/56
 Uniquement en liaison avec la sous-classe -900/56

 Sale as combinación con la subclasa -900/56







siehe Erläuterungen Register A. 
see explanations in section A.

Nur in Verbindung mit Unterklasse -900/56
 Only in conjunction with subclass -900/56





Basisteile Basic parts Pièces de base

Piezas básicas



siehe Erläuterungen Register A. 
see explanations in section A. 
voir légende registre A.



siehe Erläuterungen Register A. 8 see explanations in section A. 8

Basic parts Pièces de base



30

Nur in Verbindung mit Unterklasse -900/56 Only in conjunction with subclass -900/56 Uniquement en l