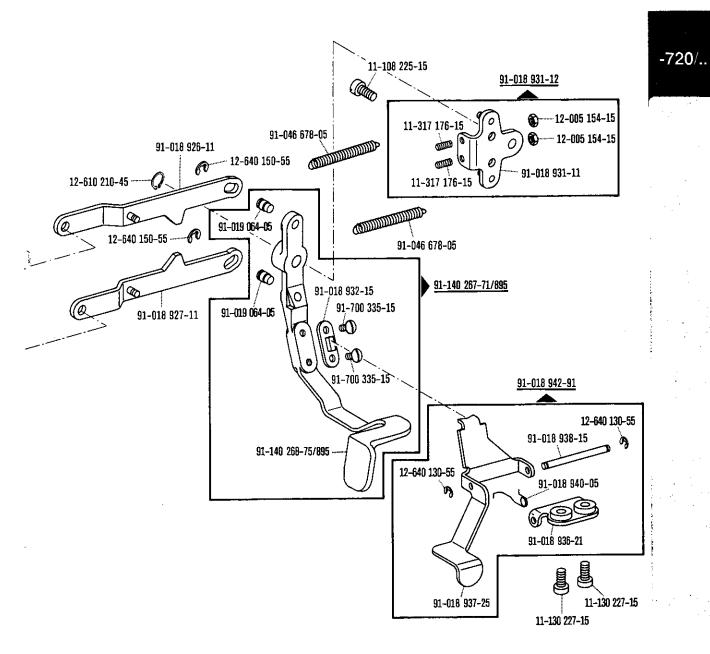

Explication des codes Explicaciones de los códigos Kopf-, Arm-, Grundplatten- und Gehäuseteile Needle head parts, arm-, base plate-, and housing parts Pièce de téte, bras, plaque fondamentale et carcasse Piezas de la cabeza, del brazo, de la placa base y de la carcasa Nadelstangen-Schalteinrichtung Disengageable right and left needles -720/02-944/01 Commande de barres à aigulles Barra de aguja desconectable a izquierda y derecha Rollfuß-Einrichtung Roller presser -750/01 Dispositif à pied à roulette Pie rodante Fadenabschneid-Einrichtung Thread trimmer -900/56 Coupe-fil Cortahilos Presserfuß-Automatik Automatic presser foot lifter -910/04 Relève-pied automatique **Alzaprensatelas** Verriegelungs-Einrichtung Backtacking mechanism -911/35 Dispositif à points d'arrêt Rematador Wartungseinheit Air filter / lubricator -925/02 Conditionneur d'air comprimé Grupo acondicionador del aire comprimido Zubehörteile, Einstellehren, Fadenöler, Teile zur Fadenbremse Accessory parts, Adjustment gauges, Table of thread lubricants, Thread retainer components Accessoires, calibres, tableau dos lubrifiants, pièces du frein de fil Accesorios, Calibres de ajuste, Tabla de lubricantes, Piezas del frenahilos Knielüfterteile, Anschlußteile zum Pedal Knee lifter parts, Connecting parts for pedal Pièces du releveur de genouilière, Raccords de pédale Piezas del alzaprensatelas por rodillera, Piezas de empalme del pedal Motoranschlußsatz, Positionsgeber Motor connection kit, Synchronizer Jeu de pièces à raccorder le moteur, synchronisateur Juego de piezas de conexión del motor, Sincronizador Keilriemenscheiben- und Schmiermitteltabelle Table of pulleys and lubricants Tableau des poulie pour courroie trapézoídales et des lubrifiants