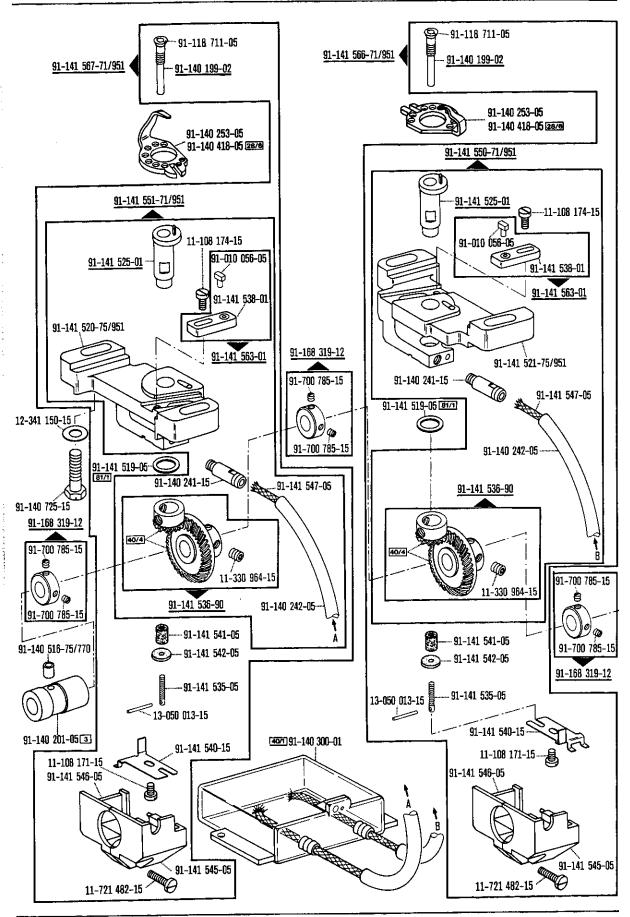

binación con la subclase -900/56

siehe Erläuterungen Register A. : se explanations in section A. : se voir légende registre A. : se ver explicaciones del registro A. : se

Basic parts Pièces de base liezas básicas

17







siehe Erläuterungen Register A-199
see explanations in section A-199



<sup>21</sup> 

Basisteile

Basic parts Pièces de base



<sup>\*</sup> Nur in Verbind Only in conjun

Nur in Verbindung mit Unterklasse -900/56
 Only in conjunction with subclass -900/56
 Uniquement en liaison avec la sous-classe -900/56

 Sale as combinación con la subclasa -900/56







siehe Erläuterungen Register A. 
see explanations in section A.

Nur in Verbindung mit Unterklasse -900/56
 Only in conjunction with subclass -900/56





Basisteile Basic parts Pièces de base

Piezas básicas



siehe Erläuterungen Register A. 
see explanations in section A. 
voir légende registre A.



siehe Erläuterungen Register A. 8 see explanations in section A. 8

Basic parts Pièces de base



30

Nur in Verbindung mit Unterklasse -900/56 Only in conjunction with subclass -900/56 Uniquement en liaison avec la sous-classe -900/56 Sõlo en combinación con la subclase -900/56 siehe Erläuterungen Register (A)- (99)
see explanations in section (A)- (99)
voir légende registre (A)- (99)
ver explicaciones del registro (A)- (99)







siehe Ertäuterungen Register A. 199
see explanations in section A. 199
voir légende registre A. 199





see explanations in section (A) (9)
see explanations in section (A) (9)
voir légende registre (A) (9)
ver explicaciones del registro (A) (9)



siehe Erläuterungen