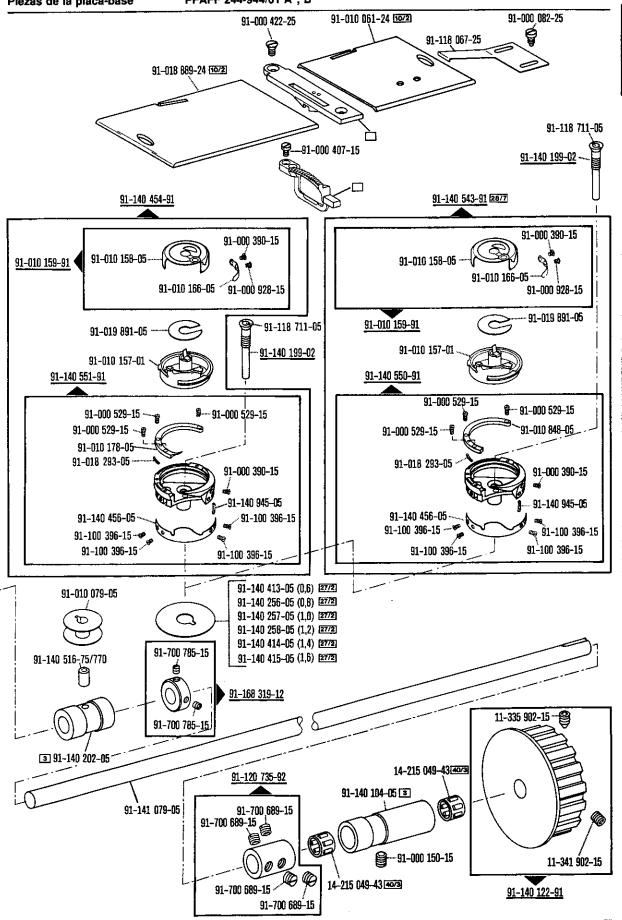

Explication des codes Explicaciones de los códigos Kopf-, Arm-, Grundplatten- und Gehäuseteile Needle head parts, arm-, base plate-, and housing parts Pièce de téte, bras, plaque fondamentale et carcasse Piezas de la cabeza, del brazo, de la placa base y de la carcasa Nadelstangen-Schalteinrichtung Disengageable right and left needles -720/02-944/01 Commande de barres à aigulles Barra de aguja desconectable a izquierda y derecha Rollfuß-Einrichtung Roller presser -750/01 Dispositif à pied à roulette Pie rodante Fadenabschneid-Einrichtung Thread trimmer -900/56 Coupe-fil Cortahilos Presserfuß-Automatik Automatic presser foot lifter -910/04 Relève-pied automatique **Alzaprensatelas** Verriegelungs-Einrichtung Backtacking mechanism -911/35 Dispositif à points d'arrêt Rematador Wartungseinheit Air filter / lubricator -925/02 Conditionneur d'air comprimé Grupo acondicionador del aire comprimido Zubehörteile, Einstellehren, Fadenöler, Teile zur Fadenbremse Accessory parts, Adjustment gauges, Table of thread lubricants, Thread retainer components Accessoires, calibres, tableau dos lubrifiants, pièces du frein de fil Accesorios, Calibres de ajuste, Tabla de lubricantes, Piezas del frenahilos Knielüfterteile, Anschlußteile zum Pedal Knee lifter parts, Connecting parts for pedal Pièces du releveur de genouilière, Raccords de pédale Piezas del alzaprensatelas por rodillera, Piezas de empalme del pedal Motoranschlußsatz, Positionsgeber Motor connection kit, Synchronizer Jeu de pièces à raccorder le moteur, synchronisateur Juego de piezas de conexión del motor, Sincronizador Keilriemenscheiben- und Schmiermitteltabelle Table of pulleys and lubricants Tableau des poulie pour courroie trapézoídales et des lubrifiants

Nähwerkzeuge und Apparate Gauge parts and attachments

| A    | Ausführung A<br>Model A<br>Version A<br>Tipo A                                                       |
|------|------------------------------------------------------------------------------------------------------|
| В    | Ausführung B<br>Model B<br>Version B<br>Tipo B                                                       |
| B/C  | Ausführung B/C<br>Model B/C<br>Version B/C<br>Tipo B/C                                               |
| С    | Ausführung C<br>Model C<br>Version C<br>Tipo C                                                       |
| C/D  | Ausführung C/D<br>Model C/D<br>Version C/D<br>Tipo C/D                                               |
| D    | Ausführung D<br>Model D<br>Version D<br>Tipo D                                                       |
| N    | Stichlänge 6,0 mm.<br>Stitch length 6.0 mm.<br>Longueur du point 6,0 mm.<br>Largo de puntada 6,0 mm. |
| N2,5 | Stichlänge 2,5 mm.<br>Stitch length 2,5 mm.<br>Longueur du point 2,5 mm.<br>Largo de puntada 2,5 mm. |

Stichlänge 4,5 mm.

Stitch length 4,5 mm.
Longueur du point 4,5 mm.
Largo de puntada 4,5 mm.

4,5

| N8   | Stichlänge 6,0 mm. Stitch length 6.0 mm. Longueur du point 6,0 mm. Largo de puntada 6,0 mm.                                                                                                                                                                                                                                      |
|------|----------------------------------------------------------------------------------------------------------------------------------------------------------------------------------------------------------------------------------------------------------------------------------------------------------------------------------|
|      | Unterklassenabhängig, Teilenummer siehe Nähwerkzeuge und Apparate. Subclass-dependent, for part number see gauge parts and attachments. Fonction de la sous-classe; pour le numéro de la pièce, voir "organes de couture et guides". Dependientes de la subclase, para el número de pieza véase "órganos de costura y aparatos". |
| 3    | Geklebt Part cemented Pièce collée Pieza pegada                                                                                                                                                                                                                                                                                  |
| 3/1  | Gesichert mit Loctite. Secured with Loctite. Bioqué par Loctite. Asegurado con Loctite.                                                                                                                                                                                                                                          |
| 4    | Ausführungsart bei Bestellung angeben. Model to be stated on order. Préciser le modèle à la commande. Indíquese el tipo en los pedidos.                                                                                                                                                                                          |
| 5    | Nähmuster bzw. Material einsenden. Submit sewing sample or material. Joindre échantillons de couture ou matières. Enviense muestras de costura.                                                                                                                                                                                  |
| 6    | Nadeldicke und Spitzenform bei Bestellung angeben. Needle size and style of point to be stated on order. Préciser la grosseur de l'aiguille et la forme de la pointe à la commande. Grosor de aguja y forma de la punta, indiquese en los pedidos.                                                                               |
| 10   | Nadelabstand Needle gauge Ecartement des aiguilles Distancia entre agujas                                                                                                                                                                                                                                                        |
| 10/2 | Nadelabstand bei Besteilung angeben. Needle gauge to be stated on order. Ecartement des aiguilles;à préciser à la commande.                                                                                                                                                                                                      |

Indíquese en los pedidos la distancia entre agujas..

Zubehör
Accessories
Accessoires
Accesorios

27/2 Eingeklammerte Zahl = Dicke in mm.
Number in brackets = thickness in mm.
Chiffre entre parenthèses = épaisseur en mm.
Cifra entre paréntesis = espesor en mm.

Eingeklammerte Zahl = Länge in mm.

Number in brackets = length in mm.

Chiffre entre parenthèses = longueur en mm.

Cifra entre paréntesis = largura en mm.

Sonderausführung Special version Version spéciale Tipo especial

28

28/6

32

Sonderausführung, nur in Verbindung mit Distanzscheibe Nr. 91-140 414-05 oder Nr.91-140 415-05(siehe Seite 51 und 52).

Special version, only in conjunction with spacing washer No. 91-140 414-05 or No. 91-140 415-05(see page 51 and 52).

Version spéciale, uniquement en liaison avec la rondelle intercalaire n° 91-140 414-05 ou n° 91-140 415-05(voir page 51 et 52).

Tipo especial, sól0 en combinación con la arandela distanciadora N° 91-140 414-05 ó N° 91-140 415-05(véase página 51 y 52).

Sonderausführung, Greiferbügel ohne Gegenspitze.

Special version of sewing hook with hook gib without heel.

Version spéciale de crochet, avec archet sans pointe.

Tipo especial, garfio con arco del garfio sin punta.

Beim Einbau dieses Teiles wird für die Paßgenauigkeit zum Anschlußteil keine Garantie übernommen; zweckmäßig vollständiges Aggregat bestellen. No guarantee is assumed that this part will fit the mating part; it is best to order a complete assembly. Aucune garantie ne pourra être assurée quant à la précision d'ajustage de cette pièce avec la pièce correspondante; il est indiqué de commander un mécanisme complet. Al montar esta pieza no se asume garantia alguna en cuanto a la tolerancia y precisión de ajuste respecto a la pieza correspondiente; por esta razón, se recomienda pedir el grupo completo.

- Beim Einbau dieses Teiles ist Nacharbeit erforderlich.
  When fitting this part re-work is required.
  Retouches nécessaires au montage.
  Al montar esta pieza hay que retocarla antes.
- 35/1
  Bei Montage vernieten.
  To be riveted after assembly.
  River après montage.
  Remáchese después del montaje.
- Füllen mit 280-1-120 144, Bestellnummer siehe Seite 78.