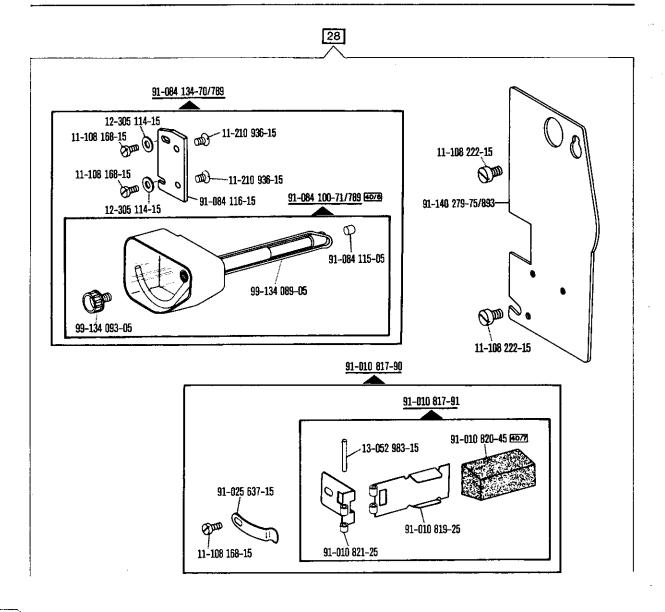

28

28/6

32

Sonderausführung, nur in Verbindung mit Distanzscheibe Nr. 91-140 414-05 oder Nr.91-140 415-05(siehe Seite 51 und 52).

Special version, only in conjunction with spacing washer No. 91-140 414-05 or No. 91-140 415-05(see page 51 and 52).

Version spéciale, uniquement en liaison avec la rondelle intercalaire n° 91-140 414-05 ou n° 91-140 415-05(voir page 51 et 52).

Tipo especial, sól0 en combinación con la arandela distanciadora N° 91-140 414-05 ó N° 91-140 415-05(véase página 51 y 52).

Sonderausführung, Greiferbügel ohne Gegenspitze.

Special version of sewing hook with hook gib without heel.

Version spéciale de crochet, avec archet sans pointe.

Tipo especial, garfio con arco del garfio sin punta.