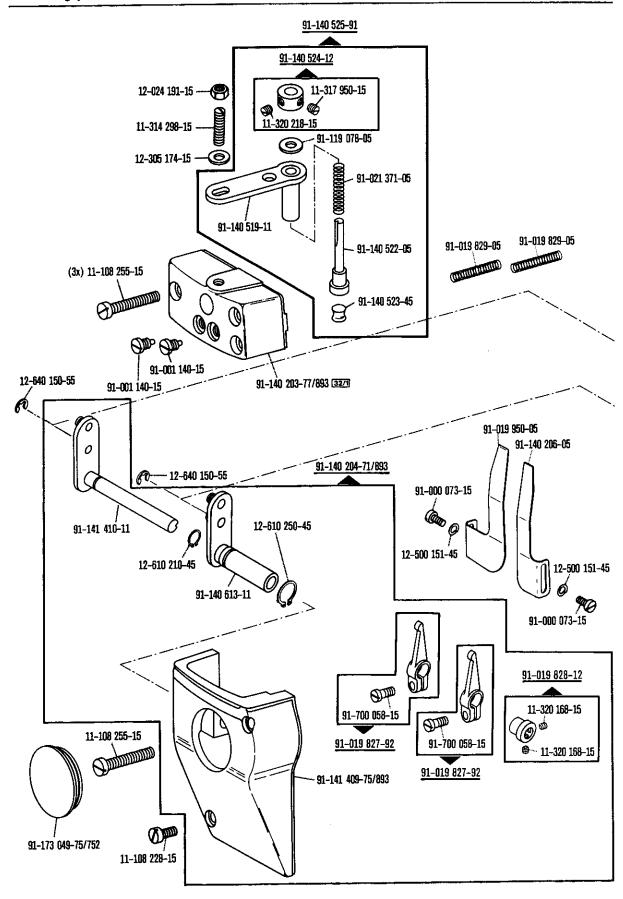

Explication des codes Explicaciones de los códigos Kopf-, Arm-, Grundplatten- und Gehäuseteile Needle head parts, arm-, base plate-, and housing parts Pièce de téte, bras, plaque fondamentale et carcasse Piezas de la cabeza, del brazo, de la placa base y de la carcasa Nadelstangen-Schalteinrichtung Disengageable right and left needles -720/02-944/01 Commande de barres à aigulles Barra de aguja desconectable a izquierda y derecha Rollfuß-Einrichtung Roller presser -750/01 Dispositif à pied à roulette Pie rodante Fadenabschneid-Einrichtung Thread trimmer -900/56 Coupe-fil Cortahilos Presserfuß-Automatik Automatic presser foot lifter -910/04 Relève-pied automatique **Alzaprensatelas** Verriegelungs-Einrichtung Backtacking mechanism -911/35 Dispositif à points d'arrêt Rematador Wartungseinheit Air filter / lubricator -925/02 Conditionneur d'air comprimé Grupo acondicionador del aire comprimido Zubehörteile, Einstellehren, Fadenöler, Teile zur Fadenbremse Accessory parts, Adjustment gauges, Table of thread lubricants, Thread retainer components Accessoires, calibres, tableau dos lubrifiants, pièces du frein de fil Accesorios, Calibres de ajuste, Tabla de lubricantes, Piezas del frenahilos Knielüfterteile, Anschlußteile zum Pedal Knee lifter parts, Connecting parts for pedal Pièces du releveur de genouilière, Raccords de pédale Piezas del alzaprensatelas por rodillera, Piezas de empalme del pedal Motoranschlußsatz, Positionsgeber Motor connection kit, Synchronizer Jeu de pièces à raccorder le moteur, synchronisateur Juego de piezas de conexión del motor, Sincronizador Keilriemenscheiben- und Schmiermitteltabelle Table of pulleys and lubricants Tableau des poulie pour courroie trapézoídales et des lubrifiants