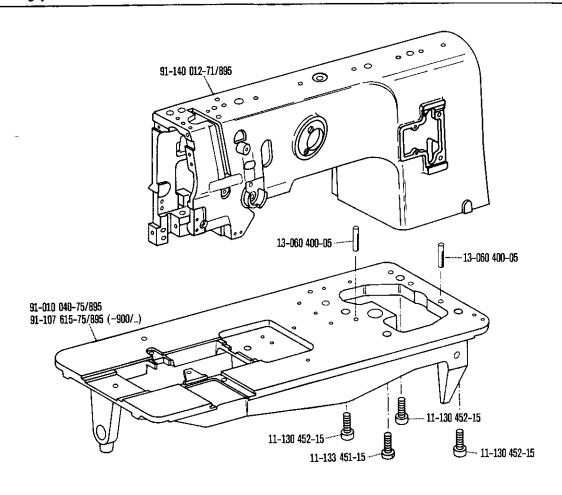

Explication des codes Explicaciones de los códigos Kopf-, Arm-, Grundplatten- und Gehäuseteile Needle head parts, arm-, base plate-, and housing parts Pièce de téte, bras, plaque fondamentale et carcasse Piezas de la cabeza, del brazo, de la placa base y de la carcasa Nadelstangen-Schalteinrichtung Disengageable right and left needles -720/02-944/01 Commande de barres à aigulles Barra de aguja desconectable a izquierda y derecha Rollfuß-Einrichtung Roller presser -750/01 Dispositif à pied à roulette Pie rodante Fadenabschneid-Einrichtung Thread trimmer -900/56 Coupe-fil Cortahilos Presserfuß-Automatik Automatic presser foot lifter -910/04 Relève-pied automatique **Alzaprensatelas** Verriegelungs-Einrichtung Backtacking mechanism -911/35 Dispositif à points d'arrêt Rematador Wartungseinheit Air filter / lubricator -925/02 Conditionneur d'air comprimé Grupo acondicionador del aire comprimido Zubehörteile, Einstellehren, Fadenöler, Teile zur Fadenbremse Accessory parts, Adjustment gauges, Table of thread lubricants, Thread retainer components Accessoires, calibres, tableau dos lubrifiants, pièces du frein de fil Accesorios, Calibres de ajuste, Tabla de lubricantes, Piezas del frenahilos Knielüfterteile, Anschlußteile zum Pedal Knee lifter parts, Connecting parts for pedal Pièces du releveur de genouilière, Raccords de pédale Piezas del alzaprensatelas por rodillera, Piezas de empalme del pedal Motoranschlußsatz, Positionsgeber Motor connection kit, Synchronizer Jeu de pièces à raccorder le moteur, synchronisateur Juego de piezas de conexión del motor, Sincronizador Keilriemenscheiben- und Schmiermitteltabelle Table of pulleys and lubricants Tableau des poulie pour courroie trapézoídales et des lubrifiants