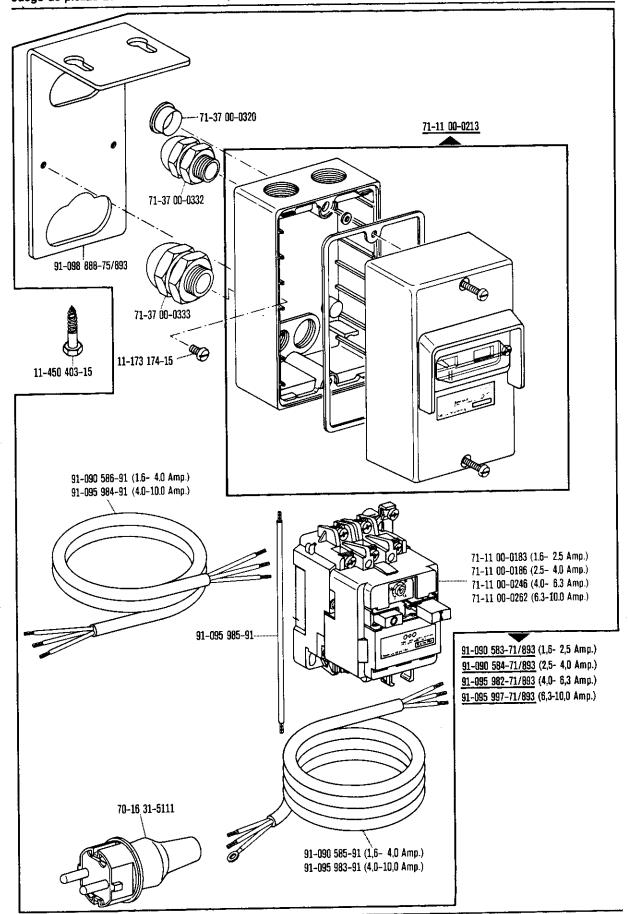

Explication des codes Explicaciones de los códigos Kopf-, Arm-, Grundplatten- und Gehäuseteile Needle head parts, arm-, base plate-, and housing parts Pièce de téte, bras, plaque fondamentale et carcasse Piezas de la cabeza, del brazo, de la placa base y de la carcasa Nadelstangen-Schalteinrichtung Disengageable right and left needles -720/02-944/01 Commande de barres à aigulles Barra de aguja desconectable a izquierda y derecha Rollfuß-Einrichtung Roller presser -750/01 Dispositif à pied à roulette Pie rodante Fadenabschneid-Einrichtung Thread trimmer -900/56 Coupe-fil Cortahilos Presserfuß-Automatik Automatic presser foot lifter -910/04 Relève-pied automatique **Alzaprensatelas** Verriegelungs-Einrichtung Backtacking mechanism -911/35 Dispositif à points d'arrêt Rematador Wartungseinheit Air filter / lubricator -925/02 Conditionneur d'air comprimé Grupo acondicionador del aire comprimido Zubehörteile, Einstellehren, Fadenöler, Teile zur Fadenbremse Accessory parts, Adjustment gauges, Table of thread lubricants, Thread retainer components Accessoires, calibres, tableau dos lubrifiants, pièces du frein de fil Accesorios, Calibres de ajuste, Tabla de lubricantes, Piezas del frenahilos Knielüfterteile, Anschlußteile zum Pedal Knee lifter parts, Connecting parts for pedal Pièces du releveur de genouilière, Raccords de pédale Piezas del alzaprensatelas por rodillera, Piezas de empalme del pedal Motoranschlußsatz, Positionsgeber Motor connection kit, Synchronizer Jeu de pièces à raccorder le moteur, synchronisateur Juego de piezas de conexión del motor, Sincronizador Keilriemenscheiben- und Schmiermitteltabelle Table of pulleys and lubricants Tableau des poulie pour courroie trapézoídales et des lubrifiants