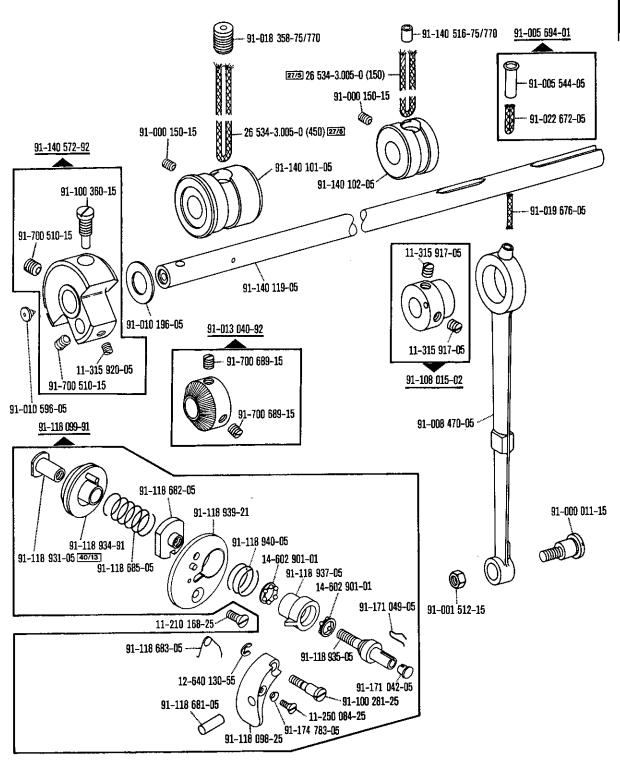

our machines avec moteur Stop. Para máquinas con motor stop. 90/47

Nr. 91-141 572-12 mitbestellen. Include No. 91-141 572-12 in your order. Comprendre la pièce n° 91-141 572-12 dans votre commande. Pidase juntamente el N° 91-141 572-12.

95/4

x-Wert = Stichlänge ,bei Bestellung angeben. x-value = stitch length, to be stated on order. Valeur"x" =longueur du point,à préciser à la commande. Valor x = largo de puntada, indíquese en los pedidos.

95/6

x-Wert = fein gerändelt. x-value = fine knurling. Valeur"x" = moletage fin. Valor x = fino dentado.

95/4

x-Wert = grob gerändelt. x-value = coarse knurling. Valeur"x" = gros moletage. Valor x = grueso dentado.

96

Länge angeben. State length. Préciser longueur. Indiquese la largura.



Basistèlle Basic parts Pièces de base Piezas basicas









siehe Erläuterungen Register A · 🗐
see explanations in section A · 🗐

Basisteile

Basic parts Pièces de base



Nur in Verbindung mit Unterklasse -900/56 Only in conjunction with subclass -900/56 Uniquement en liaison avec la sous-classe -900/56 Sólo en combinación con la subclase -900/56

siehe Erläuterungen Register A. : se explanations in section A. : se voir légende registre A. : se ver explicaciones del registro A. : se

Basic parts Pièces de base liezas básicas

17







siehe Erläuterungen Register A-199
see explanations in section A-199



<sup>21</sup> 

Basisteile

Basic parts Pièces de base



<sup>\*</sup> Nur in Verbind Only in conjun

Nur in Verbindung mit Unterklasse -900/56
 Only in conjunction with subclass -900/56
 Uniquement en liaison avec la sous-classe -900/56