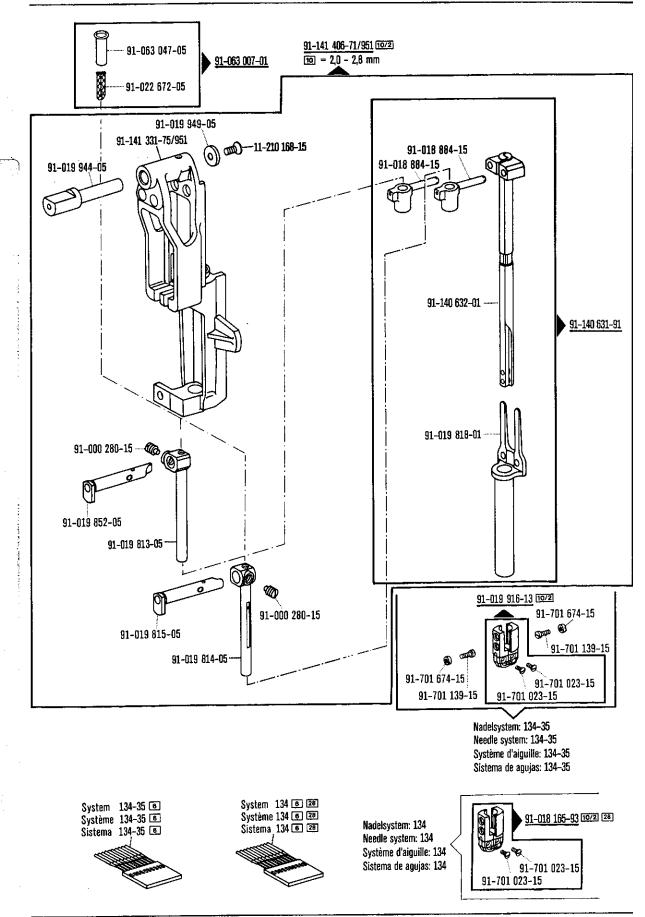

Explication des codes Explicaciones de los códigos Kopf-, Arm-, Grundplatten- und Gehäuseteile Needle head parts, arm-, base plate-, and housing parts Pièce de téte, bras, plaque fondamentale et carcasse Piezas de la cabeza, del brazo, de la placa base y de la carcasa Nadelstangen-Schalteinrichtung Disengageable right and left needles -720/02-944/01 Commande de barres à aigulles Barra de aguja desconectable a izquierda y derecha Rollfuß-Einrichtung Roller presser -750/01 Dispositif à pied à roulette Pie rodante Fadenabschneid-Einrichtung Thread trimmer -900/56 Coupe-fil Cortahilos Presserfuß-Automatik Automatic presser foot lifter -910/04 Relève-pied automatique **Alzaprensatelas** Verriegelungs-Einrichtung Backtacking mechanism -911/35 Dispositif à points d'arrêt Rematador Wartungseinheit Air filter / lubricator -925/02 Conditionneur d'air comprimé Grupo acondicionador del aire comprimido Zubehörteile, Einstellehren, Fadenöler, Teile zur Fadenbremse Accessory parts, Adjustment gauges, Table of thread lubricants, Thread retainer components Accessoires, calibres, tableau dos lubrifiants, pièces du frein de fil Accesorios, Calibres de ajuste, Tabla de lubricantes, Piezas del frenahilos Knielüfterteile, Anschlußteile zum Pedal Knee lifter parts, Connecting parts for pedal Pièces du releveur de genouilière, Raccords de pédale Piezas del alzaprensatelas por rodillera, Piezas de empalme del pedal Motoranschlußsatz, Positionsgeber Motor connection kit, Synchronizer Jeu de pièces à raccorder le moteur, synchronisateur Juego de piezas de conexión del motor, Sincronizador Keilriemenscheiben- und Schmiermitteltabelle Table of pulleys and lubricants Tableau des poulie pour courroie trapézoídales et des lubrifiants

Nähwerkzeuge und Apparate Gauge parts and attachments

| A    | Ausführung A<br>Model A<br>Version A<br>Tipo A                                                       |
|------|------------------------------------------------------------------------------------------------------|
| В    | Ausführung B<br>Model B<br>Version B<br>Tipo B                                                       |
| B/C  | Ausführung B/C<br>Model B/C<br>Version B/C<br>Tipo B/C                                               |
| С    | Ausführung C<br>Model C<br>Version C<br>Tipo C                                                       |
| C/D  | Ausführung C/D<br>Model C/D<br>Version C/D<br>Tipo C/D                                               |
| D    | Ausführung D<br>Model D<br>Version D<br>Tipo D                                                       |
| N    | Stichlänge 6,0 mm.<br>Stitch length 6.0 mm.<br>Longueur du point 6,0 mm.<br>Largo de puntada 6,0 mm. |
| N2,5 | Stichlänge 2,5 mm.<br>Stitch length 2,5 mm.<br>Longueur du point 2,5 mm.<br>Largo de puntada 2,5 mm. |

Stichlänge 4,5 mm.

Stitch length 4,5 mm.
Longueur du point 4,5 mm.
Largo de puntada 4,5 mm.

4,5

| N8   | Stichlänge 6,0 mm. Stitch length 6.0 mm. Longueur du point 6,0 mm. Largo de puntada 6,0 mm.                                                                                                                                                                                                                                      |
|------|----------------------------------------------------------------------------------------------------------------------------------------------------------------------------------------------------------------------------------------------------------------------------------------------------------------------------------|
|      | Unterklassenabhängig, Teilenummer siehe Nähwerkzeuge und Apparate. Subclass-dependent, for part number see gauge parts and attachments. Fonction de la sous-classe; pour le numéro de la pièce, voir "organes de couture et guides". Dependientes de la subclase, para el número de pieza véase "órganos de costura y aparatos". |
| 3    | Geklebt Part cemented Pièce collée Pieza pegada                                                                                                                                                                                                                                                                                  |
| 3/1  | Gesichert mit Loctite. Secured with Loctite. Bioqué par Loctite. Asegurado con Loctite.                                                                                                                                                                                                                                          |
| 4    | Ausführungsart bei Bestellung angeben. Model to be stated on order. Préciser le modèle à la commande. Indíquese el tipo en los pedidos.                                                                                                                                                                                          |
| 5    | Nähmuster bzw. Material einsenden. Submit sewing sample or material. Joindre échantillons de couture ou matières. Enviense muestras de costura.                                                                                                                                                                                  |
| 6    | Nadeldicke und Spitzenform bei Bestellung angeben. Needle size and style of point to be stated on order. Préciser la grosseur de l'aiguille et la forme de la pointe à la commande. Grosor de aguja y forma de la punta, indiquese en los pedidos.                                                                               |
| 10   | Nadelabstand Needle gauge Ecartement des aiguilles Distancia entre agujas                                                                                                                                                                                                                                                        |
| 10/2 | Nadelabstand bei Besteilung angeben. Needle gauge to be stated on order. Ecartement des aiguilles;à préciser à la commande.                                                                                                                                                                                                      |