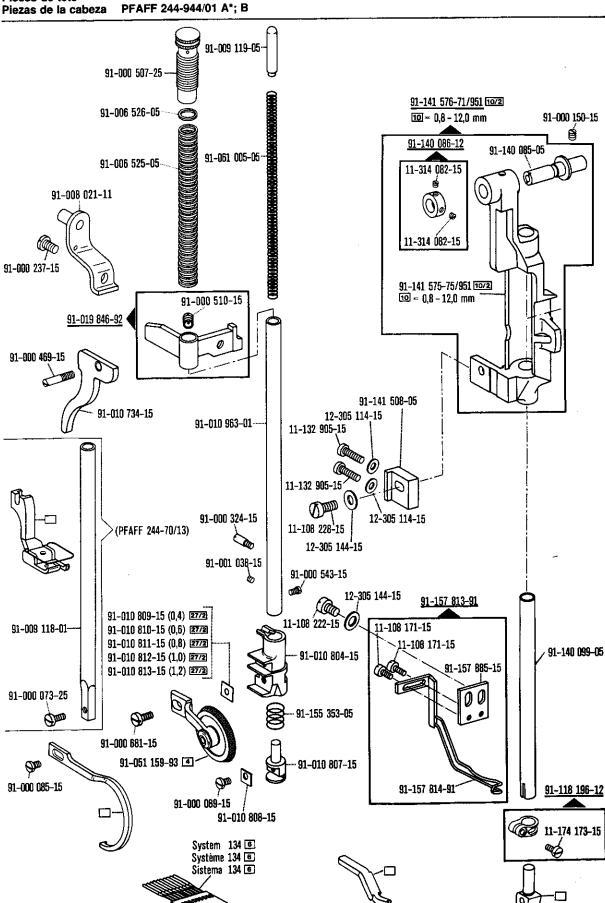

Maschinen mit Stop-Motor. For machines with Stop motor. Pour machines avec moteur Stop. Para máquinas con motor stop. 90/47

Nr. 91-141 572-12 mitbestellen. Include No. 91-141 572-12 in your order. Comprendre la pièce n° 91-141 572-12 dans votre commande. Pidase juntamente el N° 91-141 572-12.

95/4

x-Wert = Stichlänge ,bei Bestellung angeben. x-value = stitch length, to be stated on order. Valeur"x" =longueur du point,à préciser à la commande. Valor x = largo de puntada, indíquese en los pedidos.

95/6

x-Wert = fein gerändelt. x-value = fine knurling. Valeur"x" = moletage fin. Valor x = fino dentado.

95/4

x-Wert = grob gerändelt. x-value = coarse knurling. Valeur"x" = gros moletage. Valor x = grueso dentado.

96

Länge angeben. State length. Préciser longueur. Indiquese la largura.



Basistèlle Basic parts Pièces de base Piezas basicas









siehe Erläuterungen Register A · 🗐
see explanations in section A · 🗐

Basisteile

Basic parts Pièces de base



Nur in Verbindung mit Unterklasse -900/56 Only in conjunction with subclass -900/56 Uniquement en liaison avec la sous-classe -900/56 Sólo en combinación con la subclase -900/56

siehe Erläuterungen Register A. : se explanations in section A. : se voir légende registre A. : se ver explicaciones del registro A. : se

Basic parts Pièces de base liezas básicas

17







siehe Erläuterungen Register A-199
see explanations in section A-199



<sup>21</sup> 

Basisteile

Basic parts Pièces de base



<sup>\*</sup> Nur in Verbind Only in conjun

Nur in Verbindung mit Unterklasse -900/56
 Only in conjunction with subclass -