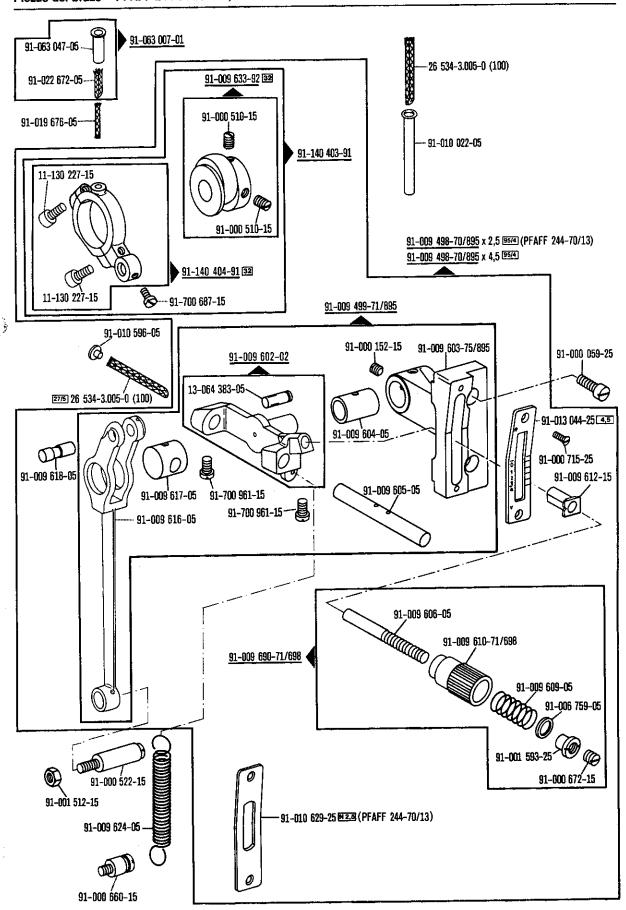

Explication des codes Explicaciones de los códigos Kopf-, Arm-, Grundplatten- und Gehäuseteile Needle head parts, arm-, base plate-, and housing parts Pièce de téte, bras, plaque fondamentale et carcasse Piezas de la cabeza, del brazo, de la placa base y de la carcasa Nadelstangen-Schalteinrichtung Disengageable right and left needles -720/02-944/01 Commande de barres à aigulles Barra de aguja desconectable a izquierda y derecha Rollfuß-Einrichtung Roller presser -750/01 Dispositif à pied à roulette Pie rodante Fadenabschneid-Einrichtung Thread trimmer -900/56 Coupe-fil Cortahilos Presserfuß-Automatik Automatic presser foot lifter -910/04 Relève-pied automatique **Alzaprensatelas** Verriegelungs-Einrichtung Backtacking mechanism -911/35 Dispositif à points d'arrêt Rematador Wartungseinheit Air filter / lubricator -925/02 Conditionneur d'air comprimé Grupo acondicionador del aire comprimido Zubehörteile, Einstellehren, Fadenöler, Teile zur Fadenbremse Accessory parts, Adjustment gauges, Table of thread lubricants, Thread retainer components Accessoires, calibres, tableau dos lubrifiants, pièces du frein de fil Accesorios, Calibres de ajuste, Tabla de lubricantes, Piezas del frenahilos Knielüfterteile, Anschlußteile zum Pedal Knee lifter parts, Connecting parts for pedal Pièces du releveur de genouilière, Raccords de pédale Piezas del alzaprensatelas por rodillera, Piezas de empalme del pedal Motoranschlußsatz, Positionsgeber Motor connection kit, Synchronizer Jeu de pièces à raccorder le moteur, synchronisateur Juego de piezas de conexión del motor, Sincronizador Keilriemenscheiben- und Schmiermitteltabelle Table of pulleys and lubricants Tableau des poulie pour courroie trapézoídales et des lubrifiants

Nähwerkzeuge und Apparate Gauge parts and attachments

| A    | Ausführung A<br>Model A<br>Version A<br>Tipo A                                                       |
|------|------------------------------------------------------------------------------------------------------|
| В    | Ausführung B<br>Model B<br>Version B<br>Tipo B                                                       |
| B/C  | Ausführung B/C<br>Model B/C<br>Version B/C<br>Tipo B/C                                               |
| С    | Ausführung C<br>Model C<br>Version C<br>Tipo C                                                       |
| C/D  | Ausführung C/D<br>Model C/D<br>Version C/D<br>Tipo C/D                                               |
| D    | Ausführung D<br>Model D<br>Version D<br>Tipo D                                                       |
| N    | Stichlänge 6,0 mm.<br>Stitch length 6.0 mm.<br>Longueur du point 6,0 mm.<br>Largo de puntada 6,0 mm. |
| N2,5 | Stichlänge 2,5 mm.<br>Stitch length 2,5 mm.<br>Longueur du point 2,5 mm.<br>Largo de puntada 2,5 mm. |

Stichlänge 4,5 mm.

Stitch length 4,5 mm.
Longueur du point 4,5 mm.
Largo de puntada 4,5 mm.

4,5

| N8   | Stichlänge 6,0 mm. Stitch length 6.0 mm. Longueur du point 6,0 mm. Largo de puntada 6,0 mm.                                                                                                                                                                                                                                      |
|------|----------------------------------------------------------------------------------------------------------------------------------------------------------------------------------------------------------------------------------------------------------------------------------------------------------------------------------|
|      | Unterklassenabhängig, Teilenummer siehe Nähwerkzeuge und Apparate. Subclass-dependent, for part number see gauge parts and attachments. Fonction de la sous-classe; pour le numéro de la pièce, voir "organes de couture et guides". Dependientes de la subclase, para el número de pieza véase "órganos de costura y aparatos". |
| 3    | Geklebt Part cemented Pièce collée Pieza pegada                                                                                                                                                                                                                                                                                  |
| 3/1  | Gesichert mit Loctite. Secured with Loctite. Bioqué par Loctite. Asegurado con Loctite.                                                                                                                                                                                                                                          |
| 4    | Ausführungsart bei Bestellung angeben. Model to be stated on order. Préciser le modèle à la commande. Indíquese el tipo en los pedidos.                                                                                                                                                                                          |
| 5    | Nähmuster bzw. Material einsenden. Submit sewing sample or material. Joindre échantillons de couture ou matières. Enviense muestras de costura.                                                                                                                                                                                  |
| 6    | Nadeldicke und Spitzenform bei Bestellung angeben. Needle size and style of point to be stated on order. Préciser la grosseur de l'aiguille et la forme de la pointe à la commande. Grosor de aguja y forma de la punta, indiquese en los pedidos.                                                                               |
| 10   | Nadelabstand Needle gauge Ecartement des aiguilles Distancia entre agujas                                                                                                                                                                                                                                                        |
| 10/2 | Nadelabstand bei Besteilung angeben. Needle gauge to be stated on order. Ecartement des aiguilles;à préciser à la commande.                                                                                                                                                                                                      |

Indíquese en los pedidos la distancia entre agujas..

Zubehör
Accessories
Accessoires
Accesorios

27/2 Eingeklammerte Zahl = Dicke in mm.
Number in brackets = thickness in mm.
Chiffre entre parenthèses = épaisseur en mm.
Cifra entre paréntesis = espesor en mm.

Eingeklammerte Zahl = Länge in mm.

Number in brackets = length in mm.

Chiffre entre parenthèses = longueur en mm.

Cifra entre paréntesis = largura en mm.

Sonderausführung Special version Version spéciale Tipo especial

28

28/6

32

Sonderausführung, nur in Verbindung mit Distanzscheibe Nr. 91-140 414-05 oder Nr.91-140 415-05(siehe Seite 51 und 52).

Special version, only in conjunction with spacing washer No. 91-140 414-05 or No. 91-140 415-05(see page 51 and 52).

Version spéciale, uniquement en liaison avec la rondelle intercalaire n° 91-140 414-05 ou n° 91-140 415-05(voir page 51 et 52).

Tipo especial, sól0 en combinación con la arandela distanciadora N° 91-140 414-05 ó N° 91-140 415-05(véase página 51 y 52).

Sonderausführung, Greiferbügel ohne Gegenspitze.

Special version of sewing hook with hook gib without heel.

Version spéciale de crochet, avec archet sans pointe.

Tipo especial, garfio con arco del garfio sin punta.

Beim Einbau dieses Teiles wird für die Paßgenauigkeit zum Anschlußteil keine Garantie übernommen; zweckmäßig vollständiges Aggregat bestellen. No guarantee is assumed that this part will fit the mating part; it is best to order a complete assembly. Aucune garantie ne pourra être assurée quant à la précision d'ajustage de cette pièce avec la pièce correspondante; il est indiqué de commander un mécanisme complet. Al montar esta pieza no se asume garantia alguna en cuanto a la tolerancia y precisión de ajuste respecto a la pieza correspondiente; por esta razón, se recomienda pedir el grupo completo.

- Beim Einbau dieses Teiles ist Nacharbeit erforderlich.
  When fitting this part re-work is required.
  Retouches nécessaires au montage.
  Al montar esta pieza hay que retocarla antes.
- 35/1
  Bei Montage vernieten.
  To be riveted after assembly.
  River après montage.
  Remáchese después del montaje.
- Füllen mit 280-1-120 144, Bestellnummer siehe Seite 78.