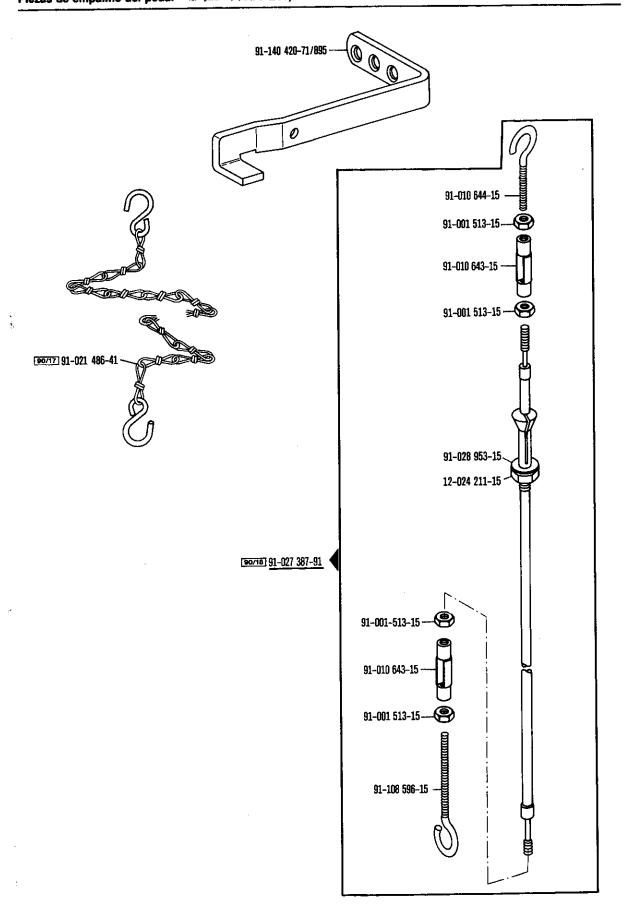

90/18

|     | Explicacion | ,3 40 100 0041g • • • • • • • • • • • • • • • • • • •                                                                                                                                                               |
|-----|-------------|---------------------------------------------------------------------------------------------------------------------------------------------------------------------------------------------------------------------|
|     | 41/2        | Nadeldiagonalabstand bei Bestellung angeben. Diagonal needle distance to be stated on order. Ecartement diagonal des aiguilles à préciser à la commande. Distancia diagonal entre agujas, indíquese en los pedidos. |
|     | 60          | Wahlweise<br>Optional<br>Au choix<br>Opcional                                                                                                                                                                       |
|     | 81/1        | Stückzahl je nach Bedarf.<br>Quantity as required.<br>Nombre en fonction besoin.<br>Cantidad, según sea necesario.                                                                                                  |
| - 3 | 81/3        | Verwendung je nach Bedarf.<br>To be used as required.<br>Utilisation en fonction des besoins.<br>Utilización, según sea necesario.                                                                                  |
|     | 90/3        | Zur Motorbefestigung. For fitting the motor. Pour la fixation du moteur. Para fijación del motor.                                                                                                                   |
|     | 90/9        | Für Motoren mit 8-stelliger Typennummer. For motors with 8-digit model number. Pour moteurs avec numéro de modèle à 8 chiffres. Para motores con número de modelo de 8 cifras.                                      |
|     | 90/11       | Für Elektronik-Stop-Motoren. For electronic Stop motors. Pour moteurs Stop électroniques. Para motores stop electrónicos.                                                                                           |
|     | 90/17       | Für Maschinen ohne Stop-Motor. For machines without Stop motor. Pour machines sans moteur Stop. Para máquinas sin motor stop.                                                                                       |

Für Maschinen mit Stop-Motor. For machines with Stop motor. Pour machines avec moteur Stop. Para máquinas con motor stop. 90/47

Nr. 91-141 572-12 mitbestellen. Include No. 91-141 572-12 in your order. Comprendre la pièce n° 91-141 572-12 dans votre commande. Pidase juntamente el N° 91-141 572-12.