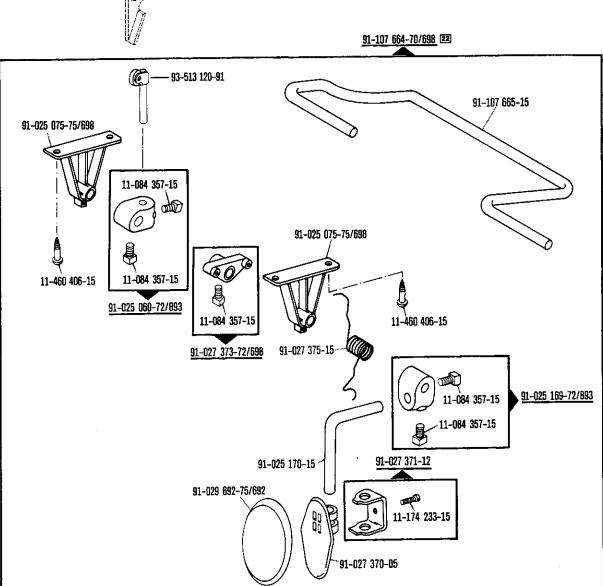

terklasse -910/04 Includes subclass -910/04 Comprend la sous-classe -910/04





91-107 886-15

-911/...

siehe Erläuterungen Register A. 99
see explanations in section A. 99
voir légende registre A. 99

Beinhaltet Unterklasse -910/04 Includes subclass -910/04 Comprend la sous-classe -910/04







-925/..

siehe Erläuterungen Register A. :
see explanations in section A. :
voir légende registre A. :



siehe Erläuterungen Register A. 199
see explanations in section A. 199
voir légende registre A. 199
ver explicaciones del registro A. 199

















Einstellehren Adjustment gauges Calibres Calibres de ajuste

zur • pour for • para

PFAFF 244; 1244





Teile zur Fadenbremse Thread retainer components Pièces du frein de fil Piezas del frenahilos

zur pour for para PFAFF 244; 1244











siehe Erläuterungen Register A : 99: see explanations in section A : 99:



siehe Erläuterungen Register A. .
see explanations in section A. .
voir légende registre A. .



| Nähgeschwindigkeit max Stiche/min<br>Maximum sewing speed in s.p.m.<br>Nombre de points max./mn<br>Número máx. de puntadas por minuto | Motordrehzahl U/min<br>Motor speed in r.p.m.<br>Régime moteur en tours/mn<br>Régimen del motor en r.p.m. | Frequenz<br>Frequency<br>Fréquence<br>Frecuencia | Handrad-Durchmesser¹) in mm<br>Balance wheel diameter¹) in mm<br>Diamétre du volant¹) en mm<br>Diámetro del volante¹) en mm | Keilriemenscheiben-Durchmesser¹, in mm<br>V-belt pully diameter¹ in mm<br>Diamètre de la poulie à gorge¹, en mm<br>Diámetro de la polea para correa en "V"¹)<br>en mm | Teilenummer der Keilriemenschei