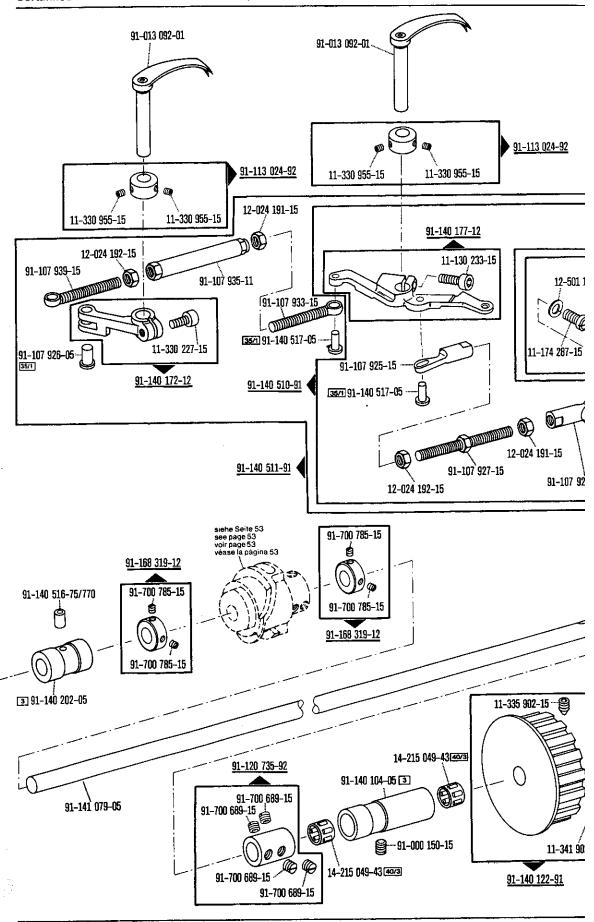

Basic parts Pièces de base

Nur in Verbindung mit Unterklasse -900/56 Only in conjunction with subclass -900/56 Uniquement en liaison avec la sous-classe -900/56 Sólo en combinación con la subclase -900/56