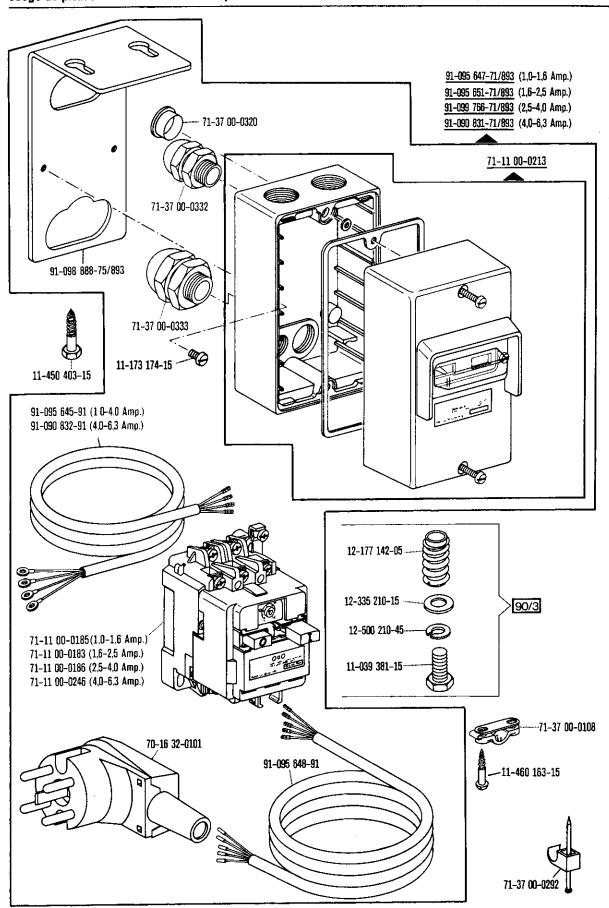

Explication des codes Explicaciones de los códigos Kopf-, Arm-, Grundplatten- und Gehäuseteile Needle head parts, arm-, base plate-, and housing parts Pièce de téte, bras, plaque fondamentale et carcasse Piezas de la cabeza, del brazo, de la placa base y de la carcasa Nadelstangen-Schalteinrichtung Disengageable right and left needles -720/02-944/01 Commande de barres à aigulles Barra de aguja desconectable a izquierda y derecha Rollfuß-Einrichtung Roller presser -750/01 Dispositif à pied à roulette Pie rodante Fadenabschneid-Einrichtung Thread trimmer -900/56 Coupe-fil Cortahilos Presserfuß-Automatik Automatic presser foot lifter -910/04 Relève-pied automatique **Alzaprensatelas** Verriegelungs-Einrichtung Backtacking mechanism -911/35 Dispositif à points d'arrêt Rematador Wartungseinheit Air filter / lubricator -925/02 Conditionneur d'air comprimé Grupo acondicionador del aire comprimido Zubehörteile, Einstellehren, Fadenöler, Teile zur Fadenbremse Accessory parts, Adjustment gauges, Table of thread lubricants, Thread retainer components Accessoires, calibres, tableau dos lubrifiants, pièces du frein de fil Accesorios, Calibres de ajuste, Tabla de lubricantes, Piezas del frenahilos Knielüfterteile, Anschlußteile zum Pedal Knee lifter parts, Connecting parts for pedal Pièces du releveur de genouilière, Raccords de pédale Piezas del alzaprensatelas por rodillera, Piezas de empalme del pedal Motoranschlußsatz, Positionsgeber Motor connection kit, Synchronizer Jeu de pièces à raccorder le moteur, synchronisateur Juego de piezas de conexión del motor, Sincronizador Keilriemenscheiben- und Schmiermitteltabelle Table of pulleys and lubricants Tableau des poulie pour courroie trapézoídales et des lubrifiants