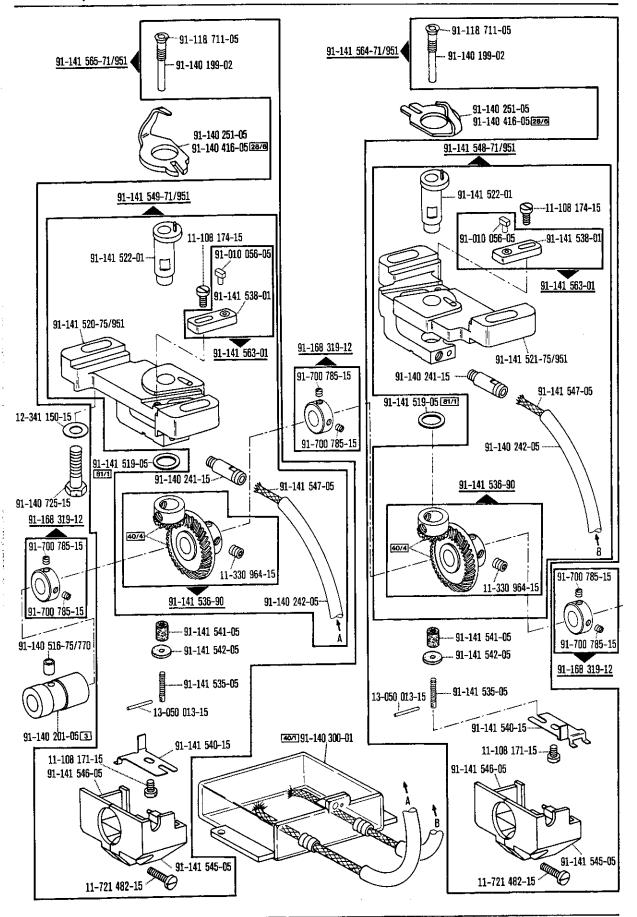

Explication des codes Explicaciones de los códigos Kopf-, Arm-, Grundplatten- und Gehäuseteile Needle head parts, arm-, base plate-, and housing parts Pièce de téte, bras, plaque fondamentale et carcasse Piezas de la cabeza, del brazo, de la placa base y de la carcasa Nadelstangen-Schalteinrichtung Disengageable right and left needles -720/02-944/01 Commande de barres à aigulles Barra de aguja desconectable a izquierda y derecha Rollfuß-Einrichtung Roller presser -750/01 Dispositif à pied à roulette Pie rodante Fadenabschneid-Einrichtung Thread trimmer -900/56 Coupe-fil Cortahilos Presserfuß-Automatik Automatic presser foot lifter -910/04 Relève-pied automatique **Alzaprensatelas** Verriegelungs-Einrichtung Backtacking mechanism -911/35 Dispositif à points d'arrêt Rematador Wartungseinheit Air filter / lubricator -925/02 Conditionneur d'air comprimé Grupo acondicionador del aire comprimido Zubehörteile, Einstellehren, Fadenöler, Teile zur Fadenbremse Accessory parts, Adjustment gauges, Table of thread lubricants, Thread retainer components Accessoires, calibres, tableau dos lubrifiants, pièces du frein de fil Accesorios, Calibres de ajuste, Tabla de lubricantes, Piezas del frenahilos Knielüfterteile, Anschlußteile zum Pedal Knee lifter parts, Connecting parts for pedal Pièces du releveur de genouilière, Raccords de pédale Piezas del alzaprensatelas por rodillera, Piezas de empalme del pedal Motoranschlußsatz, Positionsgeber Motor connection kit, Synchronizer Jeu de pièces à raccorder le moteur, synchronisateur Juego de piezas de conexión del motor, Sincronizador Keilriemenscheiben- und Schmiermitteltabelle Table of pulleys and lubricants Tableau des poulie pour courroie trapézoídales et des lubrifiants

Nähwerkzeuge und Apparate Gauge parts and attachments

| A    | Ausführung A<br>Model A<br>Version A<br>Tipo A                                                       |
|------|------------------------------------------------------------------------------------------------------|
| В    | Ausführung B<br>Model B<br>Version B<br>Tipo B                                                       |
| B/C  | Ausführung B/C<br>Model B/C<br>Version B/C<br>Tipo B/C                                               |
| С    | Ausführung C<br>Model C<br>Version C<br>Tipo C                                                       |
| C/D  | Ausführung C/D<br>Model C/D<br>Version C/D<br>Tipo C/D                                               |
| D    | Ausführung D<br>Model D<br>Version D<br>Tipo D                                                       |
| N    | Stichlänge 6,0 mm.<br>Stitch length 6.0 mm.<br>Longueur du point 6,0 mm.<br>Largo de puntada 6,0 mm. |
| N2,5 | Stichlänge 2,5 mm.<br>Stitch length 2,5 mm.<br>Longueur du point 2,5 mm.<br>Largo de puntada 2,5 mm. |

Stichlänge 4,5 mm.

Stitch length 4,5 mm.
Longueur du point 4,5 mm.
Largo de puntada 4,5 mm.

4,5

| N8   | Stichlänge 6,0 mm. Stitch length 6.0 mm. Longueur du point 6,0 mm. Largo de puntada 6,0 mm.                                                                                                                                                                                                                                      |
|------|----------------------------------------------------------------------------------------------------------------------------------------------------------------------------------------------------------------------------------------------------------------------------------------------------------------------------------|
|      | Unterklassenabhängig, Teilenummer siehe Nähwerkzeuge und Apparate. Subclass-dependent, for part number see gauge parts and attachments. Fonction de la sous-classe; pour le numéro de la pièce, voir "organes de couture et guides". Dependientes de la subclase, para el número de pieza véase "órganos de costura y aparatos". |
| 3    | Geklebt Part cemented Pièce collée Pieza pegada                                                                                                                                                                                                                                                                                  |
| 3/1  | Gesichert mit Loctite. Secured with Loctite. Bioqué par Loctite. Asegurado con Loctite.                                                                                                                                                                                                                                          |
| 4    | Ausführungsart bei Bestellung angeben. Model to be stated on order. Préciser le modèle à la commande. Indíquese el tipo en los pedidos.                                                                                                                                                                                          |
| 5    | Nähmuster bzw. Material einsenden. Submit sewing sample or material. Joindre échantillons de couture ou matières. Enviense muestras de costura.                                                                                                                                                                                  |
| 6    | Nadeldicke und Spitzenform bei Bestellung angeben. Needle size and style of point to be stated on order. Préciser la grosseur de l'aiguille et la forme de la pointe à la commande. Grosor de aguja y forma de la punta, indiquese en los pedidos.                                                                               |
| 10   | Nadelabstand Needle gauge Ecartement des aiguilles Distancia entre agujas                                                                                                                                                                                                                                                        |
| 10/2 | Nadelabstand bei Besteilung angeben. Needle gauge to be stated on order. Ecartement des aiguilles;à préciser à la commande.                                                                                                                                                                                                      |

Indíquese en los pedidos la distancia entre agujas..

Zubehör
Accessories
Accessoires
Accesorios

27/2 Eingeklammerte Zahl = Dicke in mm.
Number in brackets = thickness in mm.
Chiffre entre parenthèses = épaisseur en mm.
Cifra entre paréntesis = espesor en mm.

Eingeklammerte Zahl = Länge in mm.

Number in brackets = length in mm.

Chiffre entre parenthèses = longueur en mm.

Cifra entre paréntesis = largura en mm.

Sonderausführung Special version Version spéciale Tipo especial

28

28/6

32

Sonderausführung, nur in Verbindung mit Distanzscheibe Nr. 91-140 414-05 oder Nr.91-140 415-05(siehe Seite 51 und 52).

Special version, only in conjunction with spacing washer No. 91-140 414-05 or No. 91-140 415-05(see page 51 and 52).

Version spéciale, uniquement en liaison avec la rondelle intercalaire n° 91-140 414-05 ou n° 91-140 415-05(voir page 51 et 52).

Tipo especial, sól0 en combinación con la arandela distanciadora N° 91-140 414-05 ó N° 91-140 415-05(véase página 51 y 52).

Sonderausführung, Greiferbügel ohne Gegenspitze.

Special version of sewing hook with hook gib without heel.

Version spéciale de crochet, avec archet sans pointe.

Tipo especial, garfio con arco del garfio sin punta.

Beim Einbau dieses Teiles wird für die Paßgenauigkeit zum Anschlußteil keine Garantie übernommen; zweckmäßig vollständiges Aggregat bestellen. No guarantee is assumed that this part will fit the mating part; it is best to order a complete assembly. Aucune garantie ne pourra être assurée quant à la précision d'ajustage de cette pièce avec la pièce correspondante; il est indiqué de commander un mécanisme complet. Al montar esta pieza no se asume garantia alguna en cuanto a la tolerancia y precisión de ajuste respecto a la pieza correspondiente; por esta razón, se recomienda pedir el grupo completo.

- Beim Einbau dieses Teiles ist Nacharbeit erforderlich.
  When fitting this part re-work is required.
  Retouches nécessaires au montage.
  Al montar esta pieza hay que retocarla antes.
- 35/1
  Bei Montage vernieten.
  To be riveted after assembly.
  River après montage.
  Remáchese después del montaje.
- Füllen mit 280-1-120 144, Bestellnummer siehe Seite 78.