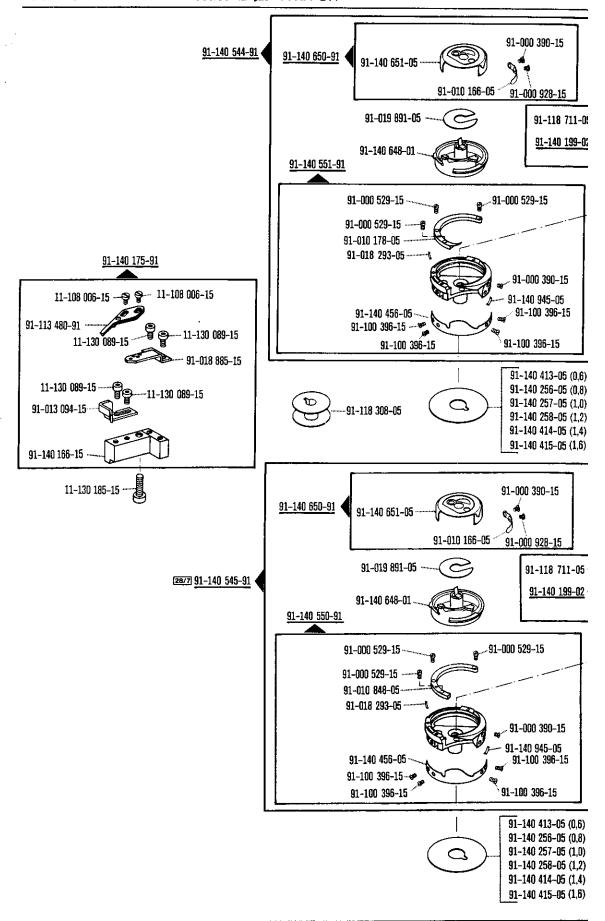

28

28/6

32

Sonderausführung, nur in Verbindung mit Distanzscheibe Nr. 91-140 414-05 oder Nr.91-140 415-05(siehe Seite 51 und 52).

Special version, only in conjunction with spacing washer No. 91-140 414-05 or No. 91-140 415-05(see page 51 and 52).

Version spéciale, uniquement en liaison avec la rondelle intercalaire n° 91-140 414-05 ou n° 91-140 415-05(voir page 51 et 52).

Tipo especial, sól0 en combinación con la arandela distanciadora N° 91-140 414-05 ó N° 91-140 415-05(véase página 51 y 52).