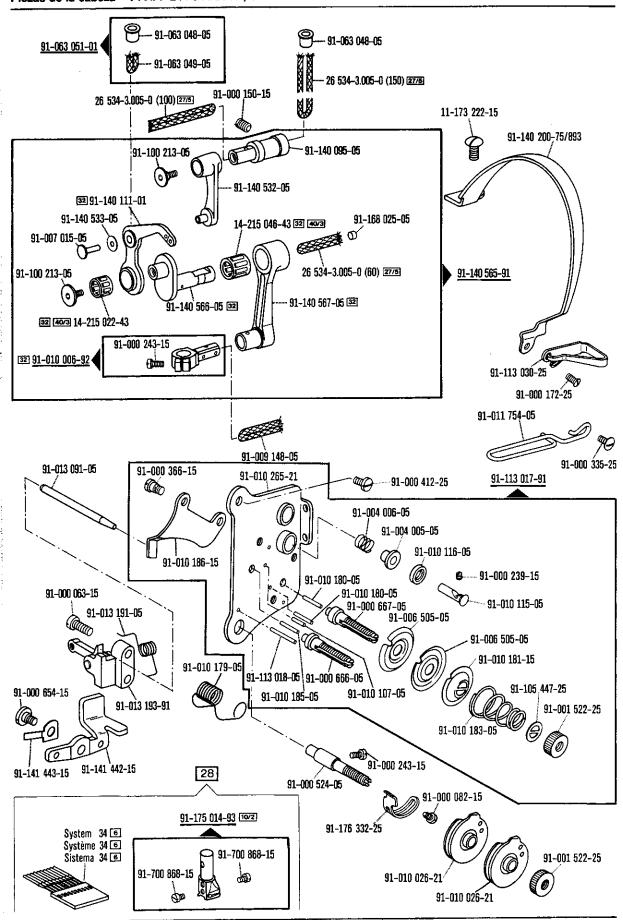

Pour machines avec moteur Stop. Para máquinas con motor stop. 90/47

Nr. 91-141 572-12 mitbestellen. Include No. 91-141 572-12 in your order. Comprendre la pièce n° 91-141 572-12 dans votre commande. Pidase juntamente el N° 91-141 572-12.

95/4

x-Wert = Stichlänge ,bei Bestellung angeben. x-value = stitch length, to be stated on order. Valeur"x" =longueur du point,à préciser à la commande. Valor x = largo de puntada, indíquese en los pedidos.

95/6

x-Wert = fein gerändelt. x-value = fine knurling. Valeur"x" = moletage fin. Valor x = fino dentado.

95/4

x-Wert = grob gerändelt. x-value = coarse knurling. Valeur"x" = gros moletage. Valor x = grueso dentado.

96

Länge angeben. State length. Préciser longueur. Indiquese la largura.



Basistèlle Basic parts Pièces de base Piezas basicas









siehe Erläuterungen Register A · 🗐
see explanations in section A · 🗐

Basisteile

Basic parts Pièces de base



Nur in Verbindung mit Unterklasse -900/56 Only in conjunction with subclass -900/56 Uniquement en liaison avec la sous-classe -900/56 Sólo en combinación con la subclase -900/56

siehe Erläuterungen Register A. : se explanations in section A. : se voir légende registre A. : se ver explicaciones del registro A. : se

Basic parts Pièces de base liezas básicas

17







siehe Erläuterungen Register A-199
see explanations in section A-199



<sup>21</sup> 

Basisteile

Basic parts Pièces de base



<sup>\*</sup> Nur in Verbind Only in conjun

Nur in Verbindung mit Unterklasse -900/56
 Only in conjunction with subclass -900/56
 Uniquement en liaison avec la sous-classe -900/5