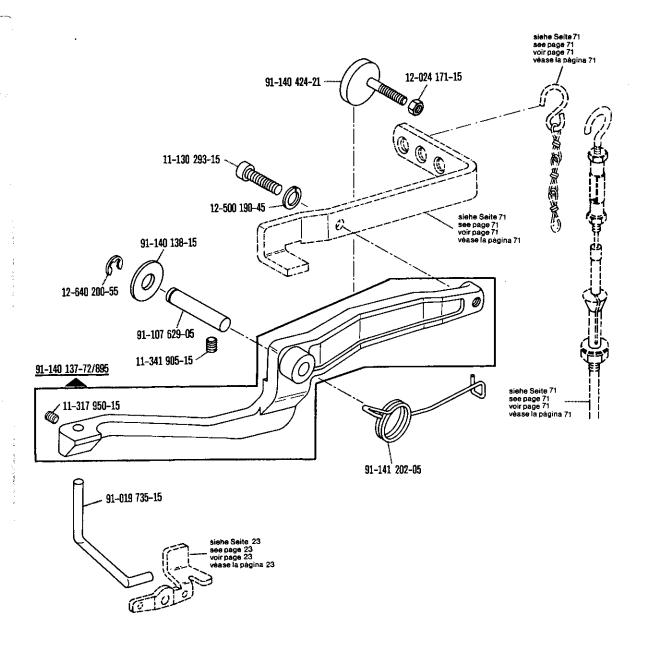

iquement en liaison avec la sous-classe -900/56 Sólo en combinación con la subclase -900/56

siehe Erläuterungen Register A. : se explanations in section A. : se voir légende registre A. : se ver explicaciones del registro A. : se

Basic parts Pièces de base liezas básicas

17







siehe Erläuterungen Register A-199
see explanations in section A-199



<sup>21</sup> 

Basisteile

Basic parts Pièces de base



<sup>\*</sup> Nur in Verbind Only in conjun

Nur in Verbindung mit Unterklasse -900/56
 Only in conjunction with subclass -900/56
 Uniquement en liaison avec la sous-classe -900/56

 Sale as combinación con la subclasa -900/56







siehe Erläuterungen Register A. 
see explanations in section A.

Nur in Verbindung mit Unterklasse -900/56
 Only in conjunction with subclass -900/56





Basisteile Basic parts Pièces de base

Piezas básicas



siehe Erläuterungen Register A. 
see explanations in section A. 
voir légende registre A.



siehe Erläuterungen Register A. 8 see explanations in section A. 8

Basic parts Pièces de base



30

Nur in Verbindung mit Unterklasse -900/56 Only in conjunction with subclass -900/56 Uniquement en liaison avec la sous-classe -900/56 Sõlo en combinación con la subclase -900/56 siehe Erläuterungen Register (A)- (99)
see explanations in section (A)- (99)
voir légende registre (A)- (99)
ver explicaciones del registro (A)- (99)







siehe Ertäuterungen Register A. 199
see explanations in section A. 199
voir légende registre A. 199





see explanations in section (A) (9)
see explanations in section (A) (9)
voir légende registre (A) (9)
ve