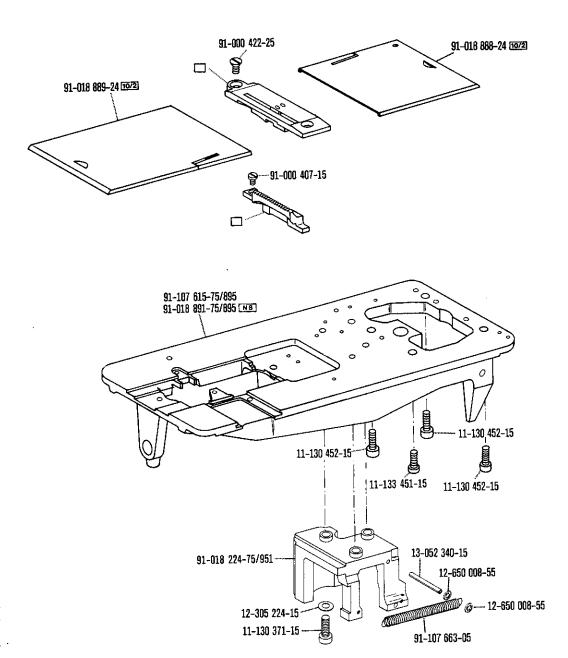

96

Länge angeben. State length. Préciser longueur. Indiquese la largura.

Basistèlle Basic parts Pièces de base Piezas basicas

siehe Erläuterungen Register A · 🗐
see explanations in section A · 🗐

Basisteile