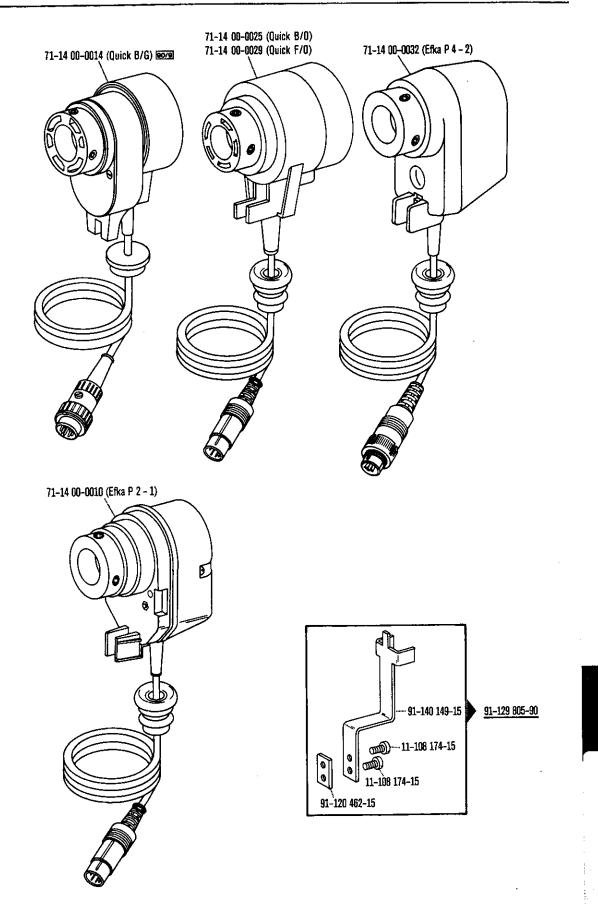

ir légende registre A. 99

Beinhaltet Unterklasse -910/04 Includes subclass -910/04 Comprend la sous-classe -910/04







-925/..

siehe Erläuterungen Register A. :
see explanations in section A. :
voir légende registre A. :



siehe Erläuterungen Register A. 199
see explanations in section A. 199
voir légende registre A. 199
ver explicaciones del registro A. 199

















Einstellehren Adjustment gauges Calibres Calibres de ajuste

zur • pour for • para

PFAFF 244; 1244





Teile zur Fadenbremse Thread retainer components Pièces du frein de fil Piezas del frenahilos

zur pour for para PFAFF 244; 1244











siehe Erläuterungen Register A : 99: see explanations in section A : 99:



siehe Erläuterungen Register A. .
see explanations in section A. .
voir légende registre A. .



| Nähgeschwindigkeit max Stiche/min<br>Maximum sewing speed in s.p.m.<br>Nombre de points max./mn<br>Número máx. de puntadas por minuto | Motordrehzahl U/min<br>Motor speed in r.p.m.<br>Régime moteur en tours/mn<br>Régimen del motor en r.p.m. | Frequenz<br>Frequency<br>Fréquence<br>Frecuencia | Handrad-Durchmesser¹) in mm<br>Balance wheel diameter¹) in mm<br>Diamétre du volant¹) en mm<br>Diámetro del volante¹) en mm | Keilriemenscheiben-Durchmesser¹, in mm<br>V-belt pully diameter¹ in mm<br>Diamètre de la poulie à gorge¹, en mm<br>Diámetro de la polea para correa en "V"¹)<br>en mm | Teilenummer der Keilriemenscheibe<br>Part number of V-belt pulley<br>Numéro de pièce des poulies à gorge<br>en V<br>Nº de las piezas de poleas para correas |
|-------------------------------------------------