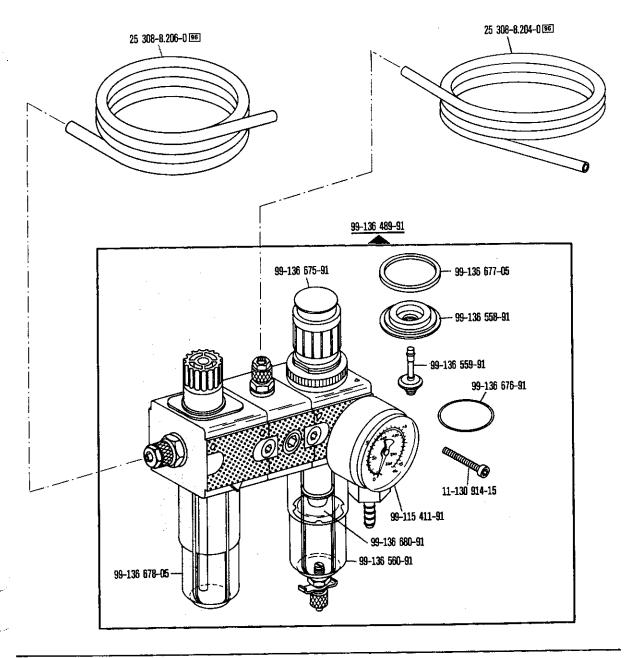

siehe Erläuterungen Register A- B see explanations in section A- B voir légende registre A- B





91-140 180-91

11-108 006-15 - 11-108 006-15

11-130 089-15

**\$ @**--- 11-130 089-15

- 91-018 885-15

91-113 480-91

11-130 089-15









-910/04 for para

-911/..

siehe Erläuterungen Register A. See explanations in section A. Section voir légende registre A. Section A. Sec





siehe Erläuterungen Register A. 1991 see explanations in section A. 1991 wir tenande registre A. 1991

Beinhaltet Unterklasse -910/04 Includes subclass -910/04 Comprend la sous-classe -910/04





91-107 886-15

-911/...

siehe Erläuterungen Register A. 99
see explanations in section A. 99
voir légende registre A. 99

Beinhaltet Unterklasse -910/04 Includes subclass -910/04 Comprend la sous-classe -910/04







-925/..

siehe Erläuterungen Register A. :
see explanations in section A. :
voir légende registre A. :



siehe Erläuterungen Register A. 199
see explanations in section A. 199
voir légende registre A. 199
ver explicaciones del registro A. 199

















Einstellehren Adjustment gauges Calibres Calibres de ajuste

zur • pour for • para

PFAFF 244; 1244





Teile zur Fadenbremse Thread retainer components Pièces du frein de fil Piezas del frenahilos

zur pour for para PFAFF 244; 1244











siehe Erläuterungen Register A : 99: see explanations in section A : 99:



siehe Erläuterungen Register A. .
see explanations in section A. .
voir légende registre A. .



| Nähgeschwindigkeit max Stiche/min<br>Maximum sewing speed in s.p.m.<br>Nombre de points max./mn<br>Número máx. de pun