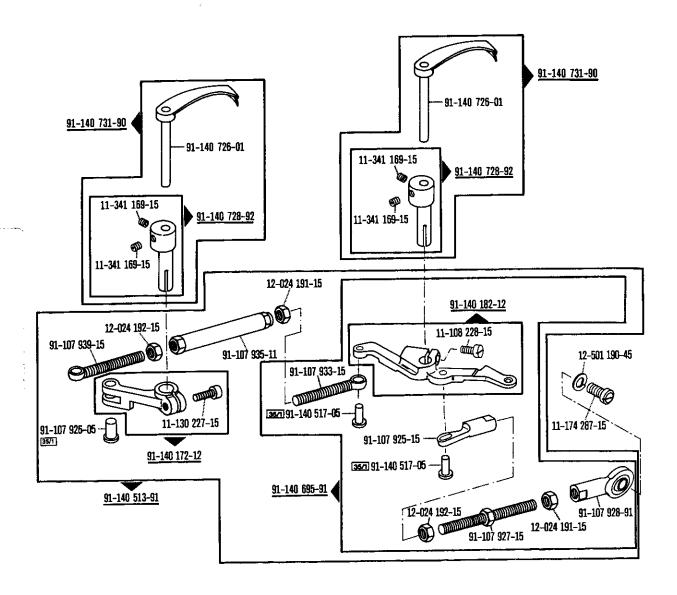

Explication des codes Explicaciones de los códigos Kopf-, Arm-, Grundplatten- und Gehäuseteile Needle head parts, arm-, base plate-, and housing parts Pièce de téte, bras, plaque fondamentale et carcasse Piezas de la cabeza, del brazo, de la placa base y de la carcasa Nadelstangen-Schalteinrichtung Disengageable right and left needles -720/02-944/01 Commande de barres à aigulles Barra de aguja desconectable a izquierda y derecha Rollfuß-Einrichtung Roller presser -750/01 Dispositif à pied à roulette Pie rodante Fadenabschneid-Einrichtung Thread trimmer -900/56 Coupe-fil Cortahilos Presserfuß-Automatik Automatic presser foot lifter -910/04 Relève-pied automatique **Alzaprensatelas** Verriegelungs-Einrichtung Backtacking mechanism -911/35 Dispositif à points d'arrêt Rematador Wartungseinheit Air filter / lubricator -925/02 Conditionneur d'air comprimé Grupo acondicionador del aire comprimido Zubehörteile, Einstellehren, Fadenöler, Teile zur Fadenbremse Accessory parts, Adjustment gauges, Table of thread lubricants, Thread retainer components Accessoires, calibres, tableau dos lubrifiants, pièces du frein de fil Accesorios, Calibres de ajuste, Tabla de lubricantes, Piezas del frenahilos Knielüfterteile, Anschlußteile zum Pedal Knee lifter parts, Connecting parts for pedal Pièces du releveur de genouilière, Raccords de pédale Piezas del alzaprensatelas por rodillera, Piezas de empalme del pedal Motoranschlußsatz, Positionsgeber Motor connection kit, Synchronizer Jeu de pièces à raccorder le moteur, synchronisateur Juego de piezas de conexión del motor, Sincronizador Keilriemenscheiben- und Schmiermitteltabelle Table of pulleys and lubricants Tableau des poulie pour courroie trapézoídales et des lubrifiants