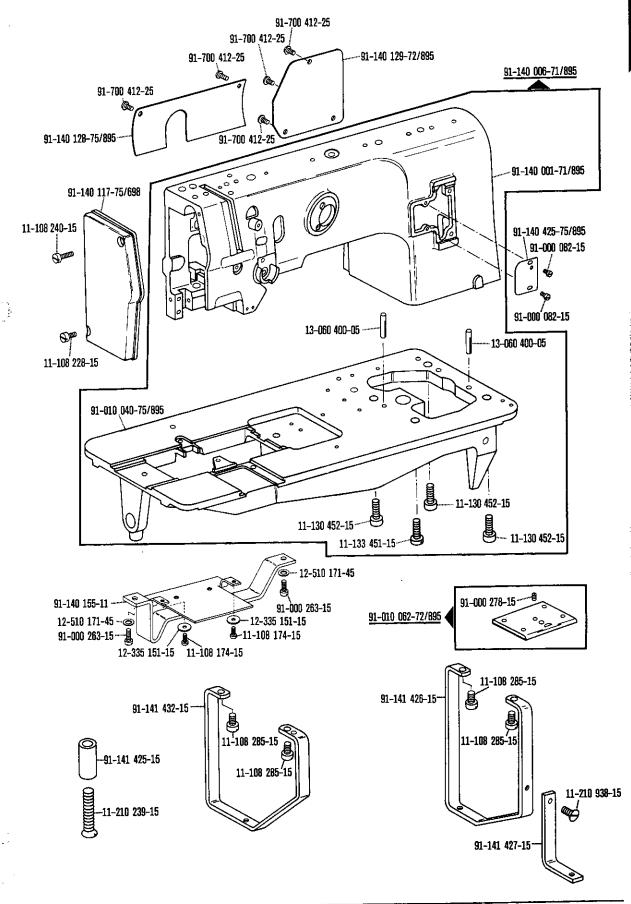

= fine knurling. Valeur"x" = moletage fin. Valor x = fino dentado.

95/4

x-Wert = grob gerändelt. x-value = coarse knurling. Valeur"x" = gros moletage. Valor x = grueso dentado.

96

Länge angeben. State length. Préciser longueur. Indiquese la largura.



Basistèlle Basic parts Pièces de base Piezas basicas









siehe Erläuterungen Register A · 🗐
see explanations in section A · 🗐

Basisteile

Basic parts Pièces de base



Nur in Verbindung mit Unterklasse -900/56 Only in conjunction with subclass -900/56 Uniquement en liaison avec la sous-classe -900/56 Sólo en combinación con la subclase -900/56

siehe Erläuterungen Register A. : se explanations in section A. : se voir légende registre A. : se ver explicaciones del registro A. : se

Basic parts Pièces de base liezas básicas

17







siehe Erläuterungen Register A-199
see explanations in section A-199



<sup>21</sup> 

Basisteile

Basic parts Pièces de base



<sup>\*</sup> Nur in Verbind Only in conjun

Nur in Verbindung mit Unterklasse -900/56
 Only in conjunction with subclass -900/56
 Uniquement en liaison avec la sous-classe -900/56

 Sale as combinación con la subclasa -900/56







siehe Erläuterungen Register A. 
see explanations in section A.

Nur in Verbindung mit Unterklasse -900/56
 Only in conjunction with subclass -900/56





Basisteile Basic parts Pièces de base

Piezas básicas



siehe Erläuterungen Register A. 
see explanations in section A. 
voir légende registre A.



siehe Erläuterungen Register A. 8 see explanations in section A. 8

Basic parts Pièces de base



30

Nur in Verbindung mit Unter