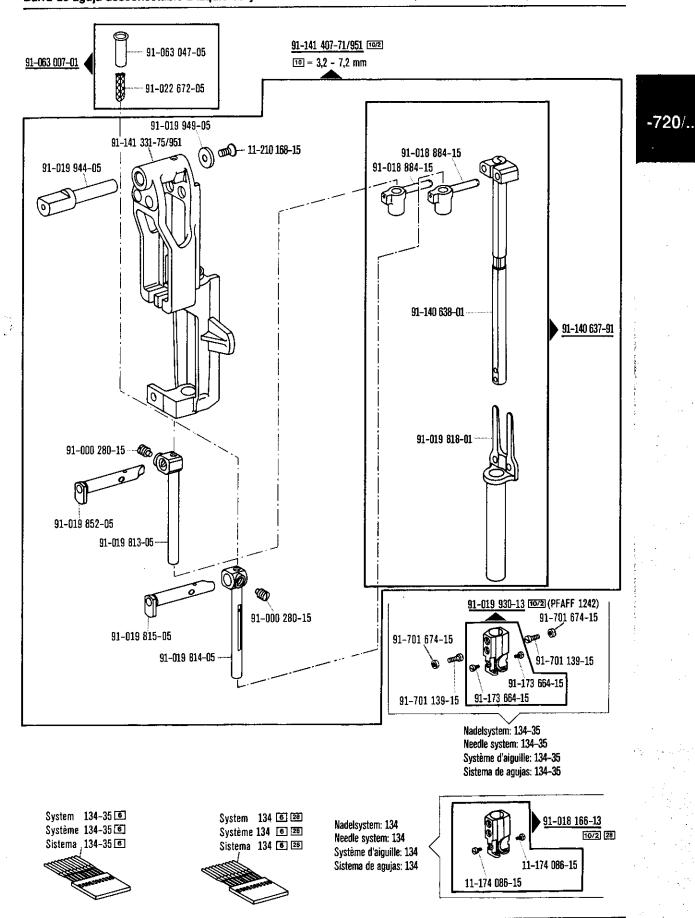

Explication des codes Explicaciones de los códigos Kopf-, Arm-, Grundplatten- und Gehäuseteile Needle head parts, arm-, base plate-, and housing parts Pièce de téte, bras, plaque fondamentale et carcasse Piezas de la cabeza, del brazo, de la placa base y de la carcasa Nadelstangen-Schalteinrichtung Disengageable right and left needles -720/02-944/01 Commande de barres à aigulles Barra de aguja desconectable a izquierda y derecha Rollfuß-Einrichtung Roller presser -750/01 Dispositif à pied à roulette Pie rodante Fadenabschneid-Einrichtung Thread trimmer -900/56 Coupe-fil Cortahilos Presserfuß-Automatik Automatic presser foot lifter -910/04 Relève-pied automatique **Alzaprensatelas** Verriegelungs-Einrichtung Backtacking mechanism -911/35 Dispositif à points d'arrêt Rematador Wartungseinheit Air filter / lubricator -925/02 Conditionneur d'air comprimé Grupo acondicionador del aire comprimido Zubehörteile, Einstellehren, Fadenöler, Teile zur Fadenbremse Accessory parts, Adjustment gauges, Table of thread lubricants, Thread retainer components Accessoires, calibres, tableau dos lubrifiants, pièces du frein de fil Accesorios, Calibres de ajuste, Tabla de lubricantes, Piezas del frenahilos Knielüfterteile, Anschlußteile zum Pedal Knee lifter parts, Connecting parts for pedal Pièces du releveur de genouilière, Raccords de pédale Piezas del alzaprensatelas por rodillera, Piezas de empalme del pedal Motoranschlußsatz, Positionsgeber Motor connection kit, Synchronizer Jeu de pièces à raccorder le moteur, synchronisateur Juego de piezas de conexión del motor, Sincronizador Keilriemenscheiben- und Schmiermitteltabelle Table of pulleys and lubricants Tableau des poulie pour courroie trapézoídales et des lubrifiants

Nähwerkzeuge und Apparate Gauge parts and attachments

| A    | Ausführung A<br>Model A<br>Version A<br>Tipo A                                                       |
|------|------------------------------------------------------------------------------------------------------|
| В    | Ausführung B<br>Model B<br>Version B<br>Tipo B                                                       |
| B/C  | Ausführung B/C<br>Model B/C<br>Version B/C<br>Tipo B/C                                               |
| С    | Ausführung C<br>Model C<br>Version C<br>Tipo C                                                       |
| C/D  | Ausführung C/D<br>Model C/D<br>Version C/D<br>Tipo C/D                                               |
| D    | Ausführung D<br>Model D<br>Version D<br>Tipo D                                                       |
| N    | Stichlänge 6,0 mm.<br>Stitch length 6.0 mm.<br>Longueur du point 6,0 mm.<br>Largo de puntada 6,0 mm. |
| N2,5 | Stichlänge 2,5 mm.<br>Stitch length 2,5 mm.<br>Longueur du point 2,5 mm.<br>Largo de puntada 2,5 mm. |

Stichlänge 4,5 mm.

Stitch length 4,5 mm.
Longueur du point 4,5 mm.
Largo de puntada 4,5 mm.

4,5

| N8   | Stichlänge 6,0 mm. Stitch length 6.0 mm. Longueur du point 6,0 mm. Largo de puntada 6,0 mm.                                                                                                                                                                                                                                      |
|------|----------------------------------------------------------------------------------------------------------------------------------------------------------------------------------------------------------------------------------------------------------------------------------------------------------------------------------|
|      | Unterklassenabhängig, Teilenummer siehe Nähwerkzeuge und Apparate. Subclass-dependent, for part number see gauge parts and attachments. Fonction de la sous-classe; pour le numéro de la pièce, voir "organes de couture et guides". Dependientes de la subclase, para el número de pieza véase "órganos de costura y aparatos". |
| 3    | Geklebt Part cemented Pièce collée Pieza pegada                                                                                                                                                                                                                                                                                  |
| 3/1  | Gesichert mit Loctite. Secured with Loctite. Bioqué par Loctite. Asegurado con Loctite.                                                                                                                                                                                                                                          |
| 4    | Ausführungsart bei Bestellung angeben. Model to be stated on order. Préciser le modèle à la commande. Indíquese el tipo en los pedidos.                                                                                                                                                                                          |
| 5    | Nähmuster bzw. Material einsenden. Submit sewing sample or material. Joindre échantillons de couture ou matières. Enviense muestras de costura.                                                                                                                                                                                  |
| 6    | Nadeldicke und Spitzenform bei Bestellung angeben. Needle size and style of point to be stated on order. Préciser la grosseur de l'aiguille et la forme de la pointe à la commande. Grosor de aguja y forma de la punta, indiquese en los pedidos.                                                                               |
| 10   | Nadelabstand Needle gauge Ecartement des aiguilles Distancia entre agujas                                                                                                                                                                                                                                                        |
| 10/2 | Nadelabstand bei Besteilung angeben. Needle gauge to be stated on order. Ecartement des aiguilles;à préciser à la commande.                                                                                                                                                                                                      |