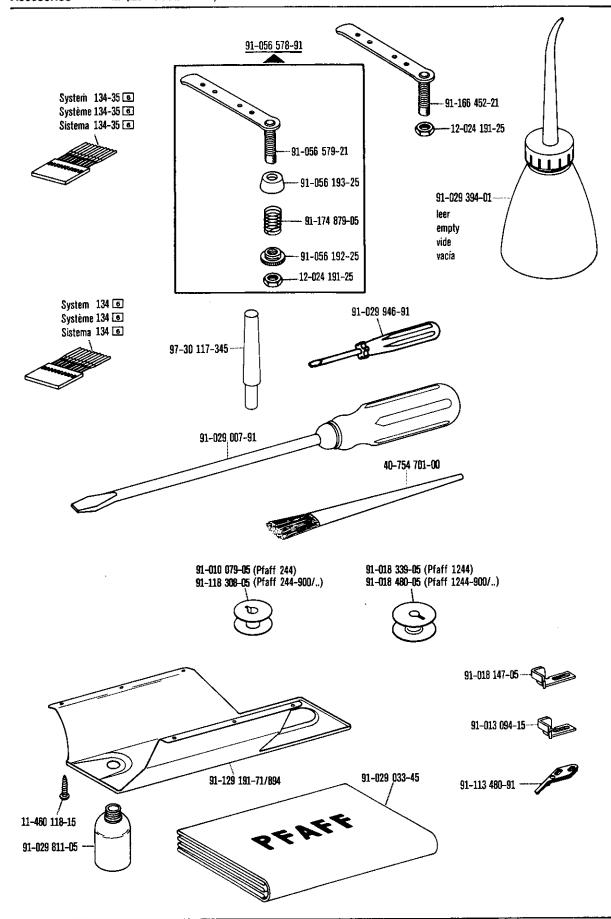

Einstellehren Adjustment gauges Calibres Calibres de ajuste

zur • pour for • para

PFAFF 244; 1244

Teile zur Fadenbremse Thread retainer components Pièces du frein de fil Piezas del frenahilos

zur pour for para PFAFF 244; 1244