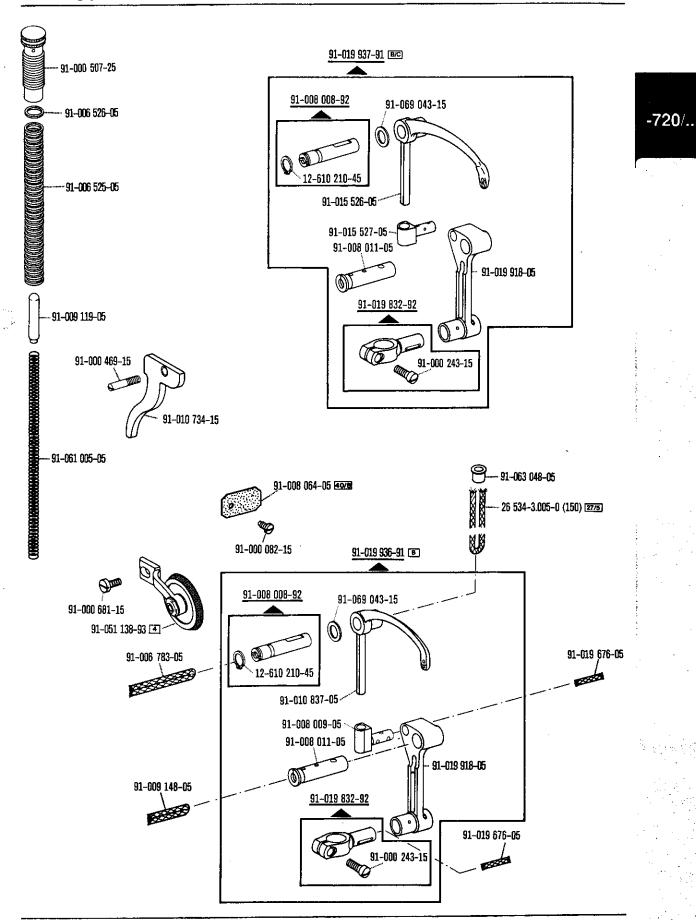

Explication des codes Explicaciones de los códigos Kopf-, Arm-, Grundplatten- und Gehäuseteile Needle head parts, arm-, base plate-, and housing parts Pièce de téte, bras, plaque fondamentale et carcasse Piezas de la cabeza, del brazo, de la placa base y de la carcasa Nadelstangen-Schalteinrichtung Disengageable right and left needles -720/02-944/01 Commande de barres à aigulles Barra de aguja desconectable a izquierda y derecha Rollfuß-Einrichtung Roller presser -750/01 Dispositif à pied à roulette Pie rodante Fadenabschneid-Einrichtung Thread trimmer -900/56 Coupe-fil Cortahilos Presserfuß-Automatik Automatic presser foot lifter -910/04 Relève-pied automatique **Alzaprensatelas** Verriegelungs-Einrichtung Backtacking mechanism -911/35 Dispositif à points d'arrêt Rematador Wartungseinheit Air filter / lubricator -925/02 Conditionneur d'air comprimé Grupo acondicionador del aire comprimido Zubehörteile, Einstellehren, Fadenöler, Teile zur Fadenbremse Accessory parts, Adjustment gauges, Table of thread lubricants, Thread retainer components Accessoires, calibres, tableau dos lubrifiants, pièces du frein de fil Accesorios, Calibres de ajuste, Tabla de lubricantes, Piezas del frenahilos Knielüfterteile, Anschlußteile zum Pedal Knee lifter parts, Connecting parts for pedal Pièces du releveur de genouilière, Raccords de pédale Piezas del alzaprensatelas por rodillera, Piezas de empalme del pedal Motoranschlußsatz, Positionsgeber Motor connection kit, Synchronizer Jeu de pièces à raccorder le moteur, synchronisateur Juego de piezas de conexión del motor, Sincronizador Keilriemenscheiben- und Schmiermitteltabelle Table of pulleys and lubricants Tableau des poulie pour courroie trapézoídales et des lubrifiants