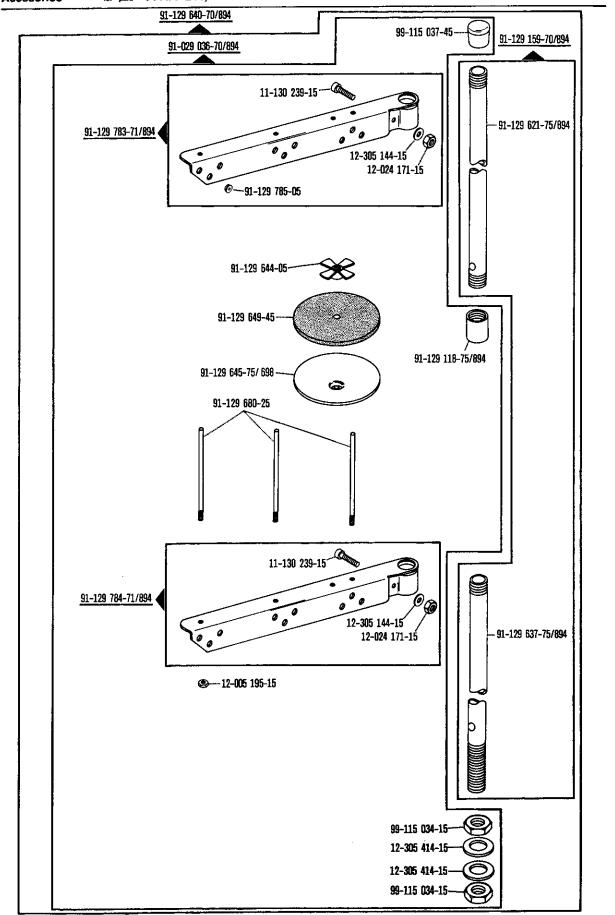

180-91

11-108 006-15 - 11-108 006-15

11-130 089-15

**\$ @**--- 11-130 089-15

- 91-018 885-15

91-113 480-91

11-130 089-15









-910/04 for para

-911/..

siehe Erläuterungen Register A. See explanations in section A. Section voir légende registre A. Section A. Sec





siehe Erläuterungen Register A. 1991 see explanations in section A. 1991 wir tenande registre A. 1991

Beinhaltet Unterklasse -910/04 Includes subclass -910/04 Comprend la sous-classe -910/04





91-107 886-15

-911/...

siehe Erläuterungen Register A. 99
see explanations in section A. 99
voir légende registre A. 99

Beinhaltet Unterklasse -910/04 Includes subclass -910/04 Comprend la sous-classe -910/04







-925/..

siehe Erläuterungen Register A. :
see explanations in section A. :
voir légende registre A. :



siehe Erläuterungen Register A. 199
see explanations in section A. 199
voir légende registre A. 199
ver explicaciones del registro A. 199

















Einstellehren Adjustment gauges Calibres Calibres de ajuste

zur • pour for • para

PFAFF 244; 1244





Teile zur Fadenbremse Thread retainer components Pièces du frein de fil Piezas del frenahilos

zur pour for para PFAFF 244; 1244











siehe Erläuterungen Register A : 99: see explanations in section A : 99:



siehe Erläuterungen Register A. .
see explanations in section A. .
voir légende registre A. .



| Nähgeschwindigkeit max Stiche/min<br>Maximum sewing speed in s.p.m.<br>Nombre de points max./mn<br>Número máx. de puntadas por minuto | Motordrehzahl U/min<br>Motor speed in r.p.m.<br>Régime moteur en tours/mn<br>Régimen de