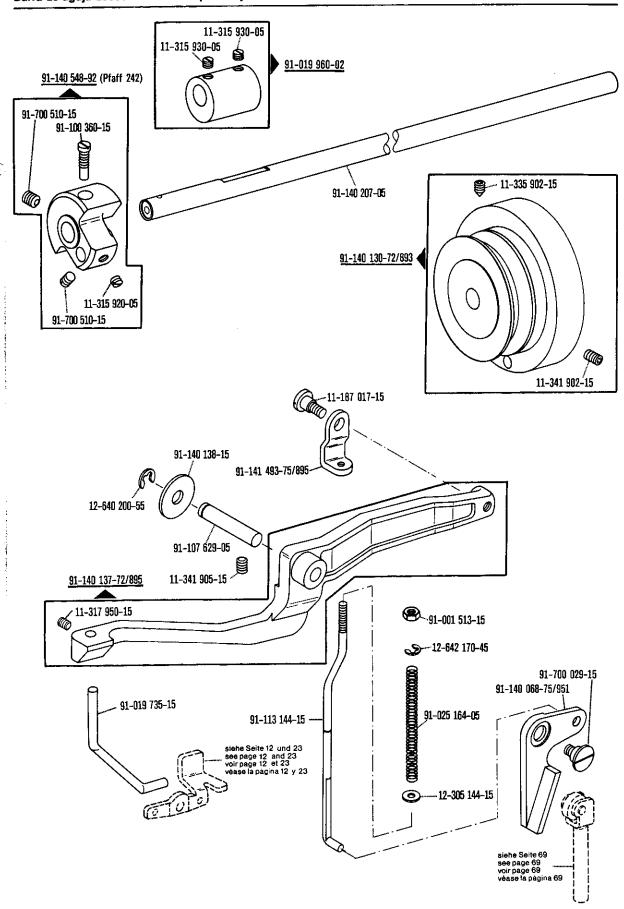

siehe Erläuterungen Register A : 99: see explanations in section A : 99:

siehe Erläuterungen Register A. .
see explanations in section A. .
voir légende registre A. .

| Nähgeschwindigkeit max Stiche/min<br>Maximum sewing speed in s.p.m.<br>Nombre de points max./mn<br>Número máx. de puntadas por minuto | Motordrehzahl U/min<br>Motor speed in r.p.m.<br>Régime moteur en tours/mn<br>Régimen del motor en r.p.m. | Frequenz<br>Frequency<br>Fréquence<br>Frecuencia | Handrad-Durchmesser¹) in mm<br>Balance wheel diameter¹) in mm<br>Diamétre du volant¹) en mm<br>Diámetro del volante¹) en mm | Keilriemenscheiben-Durchmesser¹, in mm<br>V-belt pully diameter¹ in mm<br>Diamètre de la poulie à gorge¹, en mm<br>Diámetro de la polea para correa en "V"¹)<br>en mm | Teilenummer der Keilriemenscheibe<br>Part number of V-belt pulley<br>Numéro de pièce des poulies à gorge<br>en V<br>Nº de las piezas de poleas para correas |
|---------------------------------------------------------------------------------------------------------------------------------------|----------------------------------------------------------------------------------------------------------|--------------------------------------------------|-----------------------------------------------------------------------------------------------------------------------------|-----------------------------------------------------------------------------------------------------------------------------------------------------------------------|-------------------------------------------------------------------------------------------------------------------------------------------------------------|
| PFAFF 244                                                                                                                             |                                                                                                          |                                                  |                                                                                                                             |                                                                                                                                                                       | 40,407,000,00                                                                                                                                               |
| 2900                                                                                                                                  | 2800                                                                                                     | 50 Hz                                            | 75                                                                                                                          | 67                                                                                                                                                                    | 16-437 020-05                                                                                                                                               |
| 2900                                                                                                                                  | 3400                                                                                                     | 60 Hz                                            | 75                                                                                                                          | 58                                                                                                                                                                    | 16-437 909-05                                                                                                                                               |
| 2500                                                                                                                                  | 2800                                                                                                     | 50Hz                                             | 75                                                                                                                          | 75                                                                                                                                                                    | 16-437 040-05                                                                                                                                               |
| 2500                                                                                                                                  | 3400                                                                                                     | 60Hz                                             | 75                                                                                                                          | 63                                                                                                                                                                    | 16-437 010-05                                                                                                                                               |
| PFAFF 1244                                                                                                                            |                                                                                                          |                                                  |                                                                                                                             |                                                                                                                                                                       |                                                                                                                                                             |
| 2000                                                                                                                                  | 1400                                                                                                     | 50Hz                                             | 75                                                                                                                          | 112                                                                                                                                                                   | 16-437 110-05                                                                                                                                               |
| 2000                                                                                                                                  | 1700                                                                                                     | 60Hz                                             | 75                                                                                                                          | 90                                                                                                                                                                    | 16-437 070-05                                                                                                                                               |
| 1600                                                                                                                                  | 1400                                                                                                     | 50Hz                                             | 75                                                                                                                          | 85                                                                                                                                                                    | 16-437 060-08                                                                                                                                               |
| 1600                                                                                                                                  | 1700                                                                                                     | 60Hz                                             | 75                                                                                                                          | 71                                                                                                                                                                    | 16-437 030-05                                                                                                                                               |
| 1000                                                                                                                                  | 1400                                                                                                     | 50Hz                                             | 120                                                                                                                         | 90                                                                                                                                                                    | 16-437 070-05                                                                                                                                               |
| 1000                                                                                                                                  | 1700                                                                                                     | 60Hz                                             | 120                                                                                                                         | 71                                                                                                                                                                    | 16-437 030-05                                                                                                                                               |
|                                                                                                                                       |                                                                                                          |                                                  |                                                                                                                             |                                                                                                                                                                       |                                                                                                                                                             |
|                                                                                                                                       |                                                                                                          |                                                  |                                                                                                                             |                                                                                                                                                                       |                                                                                                                                                             |

Wirksamer Durchmesser Effective diameter

| Öł<br>Oil<br>Huile<br>Aceite | Mittelpunk<br>Viskosität<br>Mean visc<br>Viscosité r<br>Viscosidad | ts-<br>bei:<br>osity at:<br>noyenne à:<br>d media a: | Dichte<br>Densit<br>Densit | y of:<br>eéà:  | Part nun<br>Numéro       | ummer für Behälter r<br>nber for can with:<br>de commande pour<br>de pedido para recip | récipients avec: |               |
|------------------------------|--------------------------------------------------------------------|------------------------------------------------------|----------------------------|----------------|--------------------------|----------------------------------------------------------------------------------------|------------------|---------------|
|                              | °C                                                                 | mm /s                                                | °C                         | g/cm<br>(g/ml) | Liter<br>Litre<br>Litros |                                                                                        |                  |               |
|                              |                                                                    |                                                      |                            |                | 80(ml)                   | 91-027 630-91                                                                          |                  |               |
|                              |                                                                    |                                                      |                            |                | 0,25                     |                                                                                        | 91-129 916-91    |               |
| 280-1-120144                 | 40                                                                 | 22,0                                                 | 15                         | 0,865          | 1                        |                                                                                        | 91-129 917-91    |               |
|                              |                                                                    |                                                      |                            |                | 5                        |                                                                                        |                  | 91-129 919-91 |
|                              |                                                                    |                                                      |                            |                | 10                       |                                                                                        |                  | 91-129 920-91 |
|                              |                                                                    |                                                      |                            |                | 40(ml)                   | 91-027624-91                                                                           |                  |               |
|                              |                                                                    |                                                      |                            |                | 0,25                     |                                                                                        |                  |               |
| 280-1-120 122                | 40                                                                 | 16,4                                                 | 15                         | 0,849          | 1                        |                                                                                        | 91-129 452-91    |               |
|                              |                                                                    |                                                      |                            |                | 5                        |                                                                                        |                  | 91-129 456-91 |
|                              |                                                                    |                                                      |                            |                | 10                       |                                                                                        |                  | 91-129 541-91 |

| Fett<br>Grease<br>Graisse<br>Grasa | Penetration<br>Penetration<br>Pénétration<br>Penetración | Tropfpunkt<br>Drip-point<br>Point de suintement<br>Punto de goteo | Part nu<br>Numér | imber for can with:<br>o de commande po | ummer für Behälter mit: nber for can with: de commande pour récipients avec: de pedido para recipientes con: |               |  |  |
|------------------------------------|----------------------------------------------------------|-------------------------------------------------------------------|------------------|-----------------------------------------|--------------------------------------------------------------------------------------------------------------|---------------|--|--|
|                                    | mm/10                                                    | °C                                                                | kg               | <b>⊕</b> Retirou §                      | 0                                                                                                            |               |  |  |
|                                    |                                                          |                                                                   | 0,5              | 280-1-120 243                           |                                                                                                              |               |  |  |
| 280-1-120 243 375-40               | 375-405                                                  | 150                                                               | 1                |                                         |                                                                                                              |               |  |  |
|                                    | <del> </del>                                             |                                                                   | 0,5              |                                         |                                                                                                              |               |  |  |
| 280-1-120247                       | 220-250                                                  | 185                                                               | 1                |                                         | 280-1-120 247                                                                                                |               |  |  |
|                                    |                                                          |                                                                   | 0,5              |                                         |                                                                                                              |               |  |  |
| 280-1-120 205                      |                                                          |                                                                   | 1                |                                         |                                                                                                              | 280-1-120 205 |  |  |
|                                    |                                                          |                                                                   | 0,5              |                                         |                                                                                                              |               |  |  |
|                                    |                                                          |                                                                   | 1                |                                         |                                                                                                              |               |  |  |